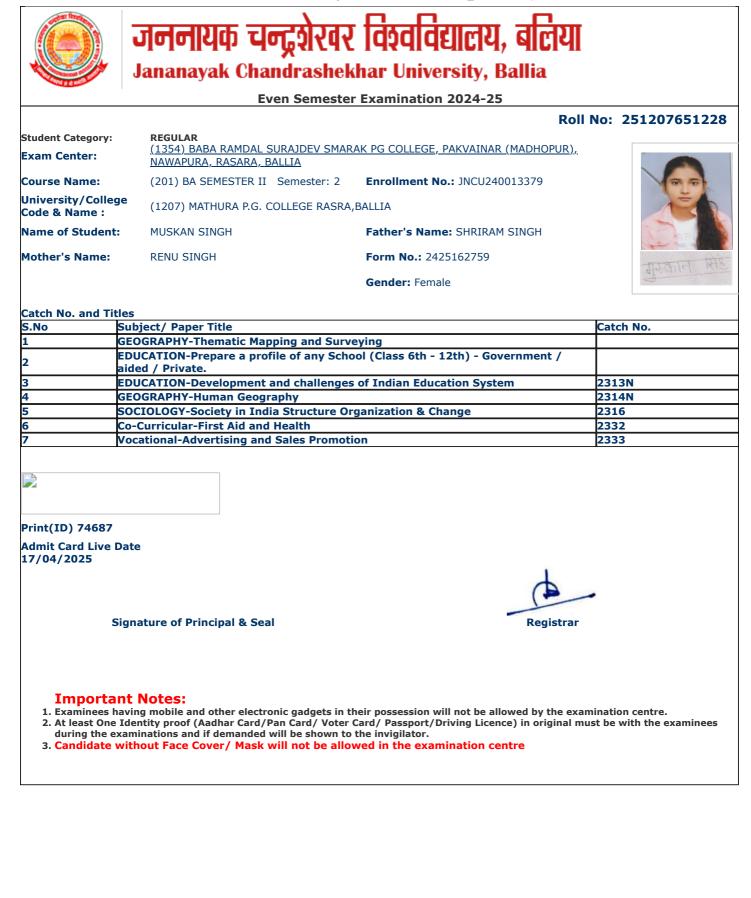

| S.No | Subject/ Paper Title                                       | Catch No. |  |  |
|------|------------------------------------------------------------|-----------|--|--|
| 1    | GEOGRAPHY-Thematic Mapping and Surveying                   |           |  |  |
| 2    | HINDI-कार्यालयी हिंदी और कंप्यूटर                          | 2306      |  |  |
| 3    | GEOGRAPHY-Human Geography                                  | 2314N     |  |  |
| 4    | SOCIOLOGY-Society in India Structure Organization & Change | 2316      |  |  |
| 5    | Co-Curricular-First Aid and Health                         | 2332      |  |  |
| 6    | Vocational-Advertising and Sales Promotion                 | 2333      |  |  |
|      |                                                            |           |  |  |