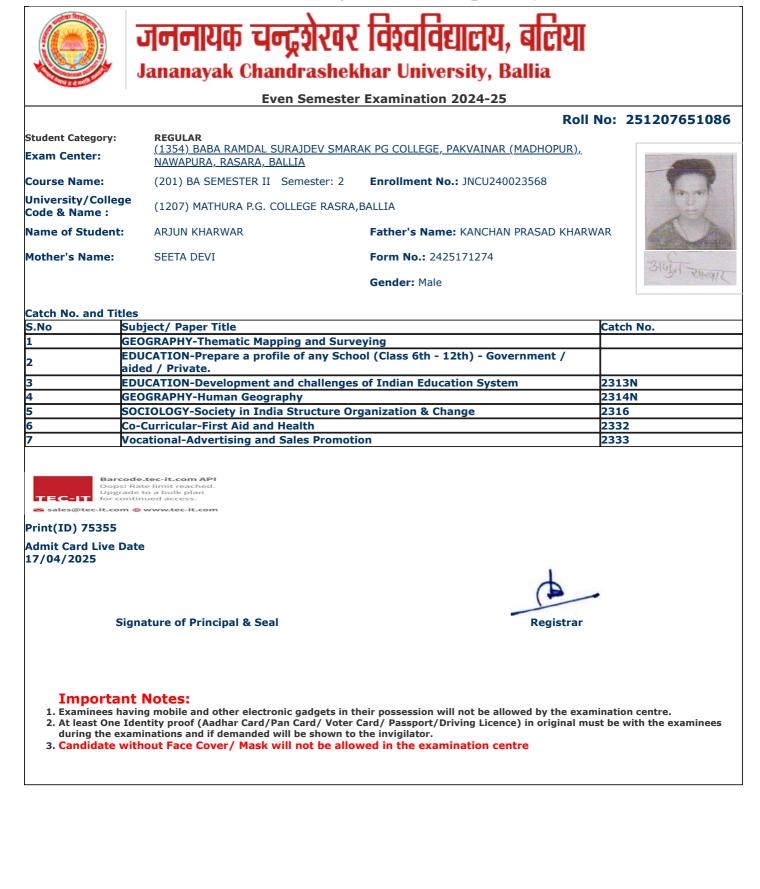

during the examinations and if demanded will be shown to the invigilator.

- during the examinations and if demanded will be shown to the invigilator.

Г

jncu.in/AdmitCardSem2425\_BulkPrint.aspx

|                                         | जननायक चन्द्रशेरवर                                                                           | विश्वविद्यालय, बलिया                        |           |
|-----------------------------------------|----------------------------------------------------------------------------------------------|---------------------------------------------|-----------|
|                                         | Jananayak Chandrashek                                                                        |                                             |           |
| Even Semester Examination 2024-25       |                                                                                              |                                             |           |
| Roll No: 251207651168                   |                                                                                              |                                             |           |
| Student Category:<br>Exam Center:       | <b>REGULAR</b><br><u>(1354) BABA RAMDAL SURAJDEV SMAR</u><br><u>NAWAPURA, RASARA, BALLIA</u> | <u>AK PG COLLEGE, PAKVAINAR (MADHOPUR),</u> |           |
| Course Name:                            | (201) BA SEMESTER II Semester: 2                                                             | Enrollment No.: JNCU240022411               |           |
| University/College<br>Code & Name :     | (1207) MATHURA P.G. COLLEGE RASRA,                                                           | BALLIA                                      | C-B       |
| Name of Student:                        | KHUSHBU                                                                                      | Father's Name: AJAY KUMAR                   |           |
| Mother's Name:                          | MANJU DEVI                                                                                   | Form No.: 2425200309                        |           |
|                                         |                                                                                              | Gender: Female                              | - Lago of |
| Catch No. and Title                     |                                                                                              |                                             |           |
|                                         | ubject/ Paper Title                                                                          | al (Class (th. 12th) Conservation (         | Catch No. |
|                                         | DUCATION-Prepare a profile of any Scho<br>ided / Private.                                    | ool (Class 6th - 12th) - Government /       |           |
|                                         | OLITICAL SCIENCE-Political Theory & Co                                                       | oncepts                                     | 2302      |
|                                         | DUCATION-Development and challenges of Indian Education System                               |                                             | 2313N     |
|                                         | SOCIOLOGY-Society in India Structure Organization & Change                                   |                                             | 2316      |
|                                         | Co-Curricular-First Aid and Health                                                           |                                             | 2332      |
|                                         | Vocational-Advertising and Sales Promotion                                                   |                                             | 2333      |
|                                         |                                                                                              |                                             |           |
|                                         |                                                                                              |                                             |           |
| Print(ID) 77275                         |                                                                                              |                                             |           |
| Admit Card Live Da                      | ite                                                                                          |                                             |           |
| 17/04/2025                              |                                                                                              |                                             |           |
| Signature of Principal & Seal Registrar |                                                                                              |                                             |           |
| 2. At least One Io<br>during the exa    | ving mobile and other electronic gadgets in the                                              |                                             |           |