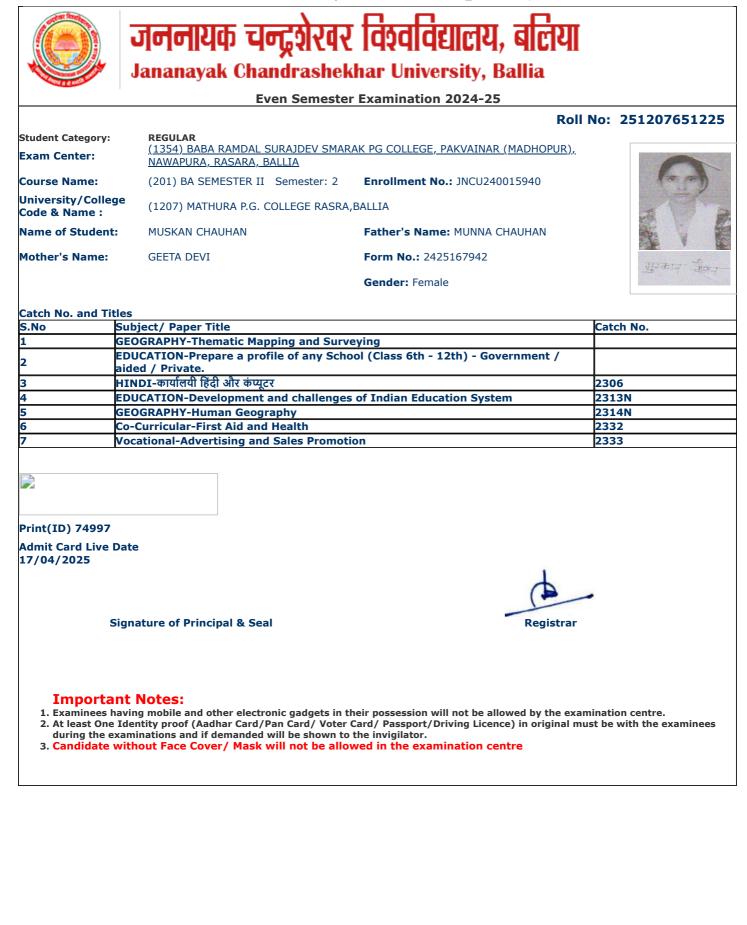

and Inches

jncu.in/AdmitCardSem2425\_BulkPrint.aspx

Г

Г

Г

١

|                                    | Even Semes                            | ter Examination 2024-25                    | No. 25120765104 |  |
|------------------------------------|---------------------------------------|--------------------------------------------|-----------------|--|
| Student Category:                  | REGULAR                               | Roll                                       | No: 25120765104 |  |
|                                    |                                       | IARAK PG COLLEGE, PAKVAINAR (MADHOPUR),    |                 |  |
| Exam Center:                       | NAWAPURA, RASARA, BALLIA              | · · · · · · · · · · · · · · · · · · ·      |                 |  |
| Course Name:                       | (201) BA SEMESTER II Semester: 2      | Enrollment No.: JNCU240022114              | 20              |  |
| University/Colleg<br>Code & Name : | (1207) MATHURA P.G. COLLEGE RAS       | (1207) MATHURA P.G. COLLEGE RASRA,BALLIA   |                 |  |
| Name of Student:                   | : ANITA SINGH                         | Father's Name: SHIVKUMAR SINGH             |                 |  |
| Mother's Name:                     | SAROJ SINGH                           | Form No.: 2425218741                       | 2713            |  |
|                                    |                                       | Gender: Female                             | 0/10/01/14/8    |  |
| Catch No. and Tit                  | les                                   |                                            |                 |  |
| S.No                               | Subject/ Paper Title                  |                                            | Catch No.       |  |
|                                    | GEOGRAPHY-Thematic Mapping and Su     | ırveying                                   |                 |  |
|                                    |                                       | ITICAL SCIENCE-Political Theory & Concepts |                 |  |
| 3                                  | ECONOMICS-Principles of Macro Econo   | omics                                      | 2311            |  |
| 4                                  | GEOGRAPHY-Human Geography             |                                            | 2314N           |  |
|                                    | Co-Curricular-First Aid and Health    |                                            | 2332            |  |
| 6                                  | Vocational-Advertising and Sales Prom | notion                                     | 2333            |  |
| Oops<br>Upgr<br>TEC-IT for co      | m 🚯 www.tec-it.com                    |                                            |                 |  |
|                                    | Signature of Principal & Seal         | Registrar                                  | •               |  |