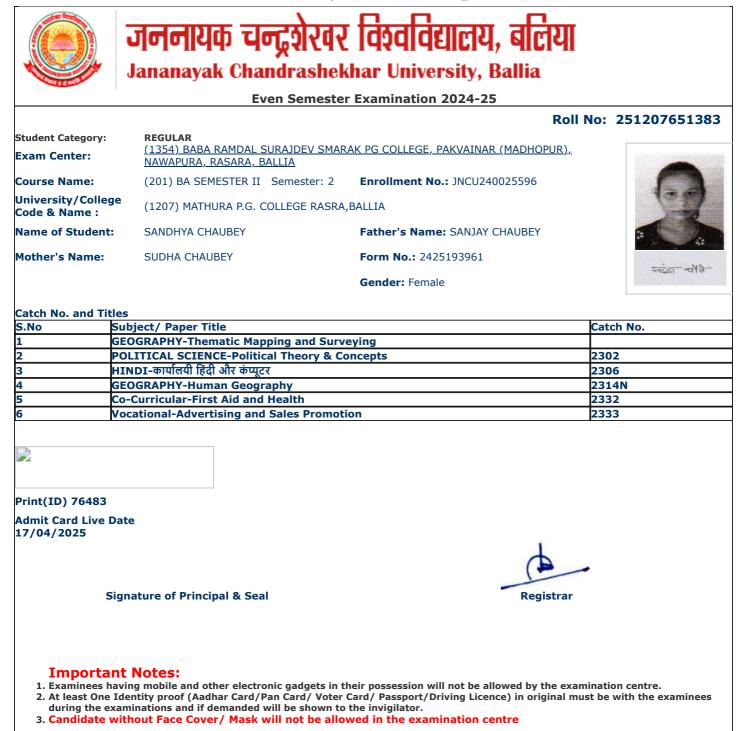

| S.No | Subject/ Paper Title                                       | Catch No. |  |  |
|------|------------------------------------------------------------|-----------|--|--|
| 1    | GEOGRAPHY-Thematic Mapping and Surveying                   |           |  |  |
| 2    | HINDI-कार्यालयी हिंदी और कंप्यूटर                          | 2306      |  |  |
| 3    | GEOGRAPHY-Human Geography                                  | 2314N     |  |  |
| 4    | SOCIOLOGY-Society in India Structure Organization & Change | 2316      |  |  |
| 5    | Co-Curricular-First Aid and Health                         | 2332      |  |  |
| 6    | Vocational-Advertising and Sales Promotion                 | 2333      |  |  |
|      |                                                            |           |  |  |