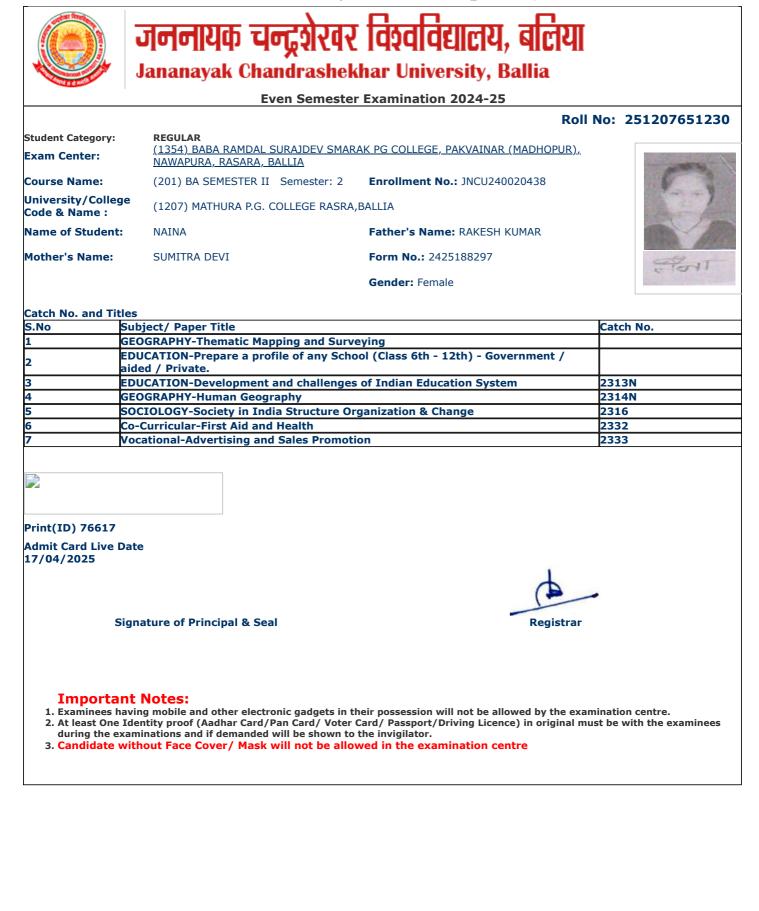

and the Street on

jncu.in/AdmitCardSem2425\_BulkPrint.aspx

۱

|                                       | Even Senies                          | ter Examination 2024-25                 | No. 25120765100   |
|---------------------------------------|--------------------------------------|-----------------------------------------|-------------------|
| Student Cotogony                      | REGULAR                              | Roll                                    | No: 25120765109   |
| Student Category:<br>Exam Center:     |                                      | IARAK PG COLLEGE, PAKVAINAR (MADHOPUR), |                   |
| Course Name:                          | (201) BA SEMESTER II Semester: 2     | 2 Enrollment No.: JNCU240022070         | 60                |
| Jniversity/College<br>Code & Name :   | (1207) MATHURA P.G. COLLEGE RAS      | RA,BALLIA                               |                   |
| Name of Student:                      | ARTI SINGH RAWAT                     | Father's Name: ANAND SINGH RAWAT        |                   |
| Mother's Name:                        | PARWATI DEVI                         | Form No.: 2425188977                    | Anti Single Round |
|                                       |                                      | Gender: Female                          |                   |
|                                       |                                      |                                         |                   |
| Catch No. and Title<br>S.No Si        | es<br>ubject/ Paper Title            |                                         | Catch No.         |
|                                       | EOGRAPHY-Thematic Mapping and Su     | urveving                                |                   |
|                                       | INDI-कार्यालयी हिंदी और कंप्यूटर     |                                         | 2306              |
|                                       | EOGRAPHY-Human Geography             |                                         | 2314N             |
|                                       | p-Curricular-First Aid and Health    |                                         | 2332              |
|                                       | ocational-Advertising and Sales Prom | notion                                  | 2333              |
|                                       |                                      |                                         |                   |
| Print(ID) 76243<br>Admit Card Live Da | ate                                  |                                         |                   |
| 17/04/2025                            |                                      |                                         |                   |
| Sig                                   | gnature of Principal & Seal          | Registrar                               |                   |