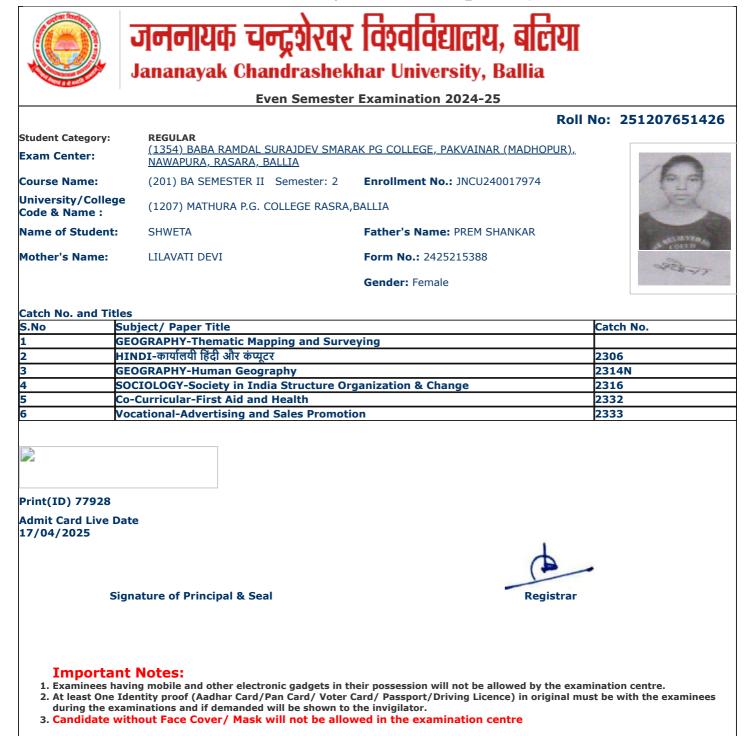

and the Street on

jncu.in/AdmitCardSem2425\_BulkPrint.aspx

۱

|                                       | Even Senies                          | ter Examination 2024-25                 | No. 25120765100   |
|---------------------------------------|--------------------------------------|-----------------------------------------|-------------------|
| Student Cotogony                      | REGULAR                              | Roll                                    | No: 25120765109   |
| Student Category:<br>Exam Center:     |                                      | IARAK PG COLLEGE, PAKVAINAR (MADHOPUR), |                   |
| Course Name:                          | (201) BA SEMESTER II Semester: 2     | 2 Enrollment No.: JNCU240022070         | 60                |
| Jniversity/College<br>Code & Name :   | (1207) MATHURA P.G. COLLEGE RAS      | RA,BALLIA                               |                   |
| Name of Student:                      | ARTI SINGH RAWAT                     | Father's Name: ANAND SINGH RAWAT        |                   |
| Mother's Name:                        | PARWATI DEVI                         | Form No.: 2425188977                    | Anti Single Round |
|                                       |                                      | Gender: Female                          |                   |
|                                       |                                      |                                         |                   |
| Catch No. and Title<br>S.No Si        | es<br>ubject/ Paper Title            |                                         | Catch No.         |
|                                       | EOGRAPHY-Thematic Mapping and Su     | urveving                                |                   |
|                                       | INDI-कार्यालयी हिंदी और कंप्यूटर     |                                         | 2306              |
|                                       | EOGRAPHY-Human Geography             |                                         | 2314N             |
|                                       | p-Curricular-First Aid and Health    |                                         | 2332              |
|                                       | ocational-Advertising and Sales Prom | notion                                  | 2333              |
|                                       |                                      |                                         |                   |
| Print(ID) 76243<br>Admit Card Live Da | ate                                  |                                         |                   |
| 17/04/2025                            |                                      |                                         |                   |
| Sig                                   | gnature of Principal & Seal          | Registrar                               |                   |