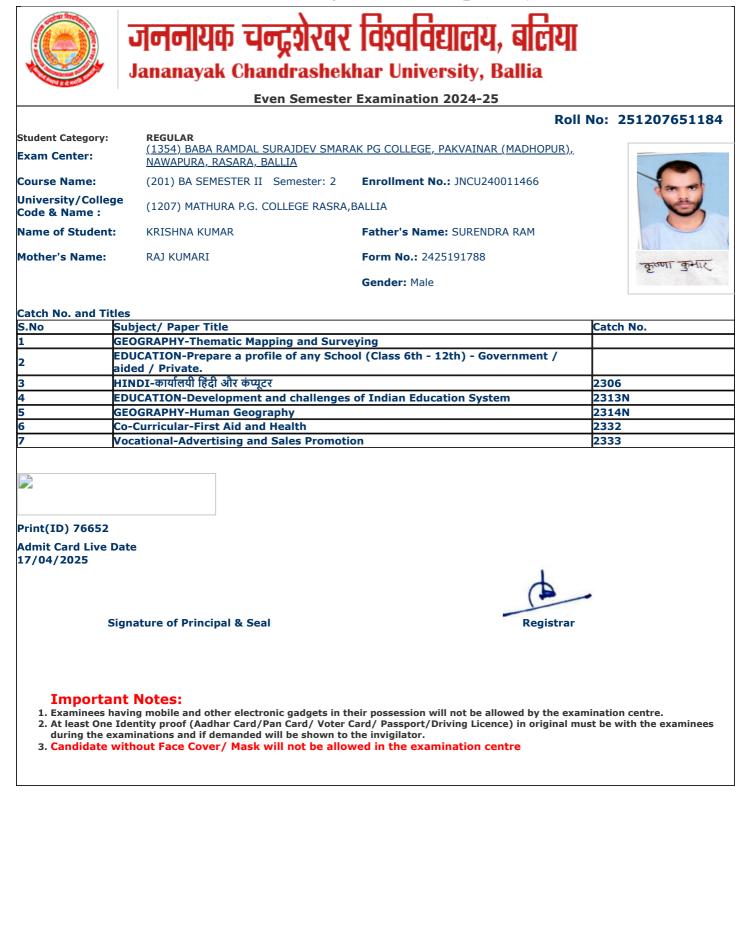

Г

١

|                                    | Even Seme                                                                                 | ster Examination 2024-25                 |                      |
|------------------------------------|-------------------------------------------------------------------------------------------|------------------------------------------|----------------------|
|                                    |                                                                                           | Roll                                     | No: 251207651301     |
| Student Category:<br>Exam Center:  | <b>REGULAR</b><br><u>(1354) BABA RAMDAL SURAJDEV S</u><br><u>NAWAPURA, RASARA, BALLIA</u> | MARAK PG COLLEGE, PAKVAINAR (MADHOPUR),  |                      |
| Course Name:                       | (201) BA SEMESTER II Semester:                                                            | 2 Enrollment No.: JNCU240022139          |                      |
| Jniversity/Colleg<br>Code & Name : | (1207) MATHURA P.G. COLLEGE RA                                                            | SRA,BALLIA                               |                      |
| Name of Student                    | PRITI KANNAUJIYA                                                                          | Father's Name: LALLAN KANNAUJIYA         |                      |
| Mother's Name:                     | SEEMA DEVI                                                                                | Form No.: 2425171487                     | प्रीति कल्नी क्रियाँ |
|                                    |                                                                                           | Gender: Female                           |                      |
| Catch No. and Tit                  | les                                                                                       |                                          |                      |
| S.No                               | Subject/ Paper Title                                                                      |                                          | Catch No.            |
|                                    | EDUCATION-Prepare a profile of any s<br>aided / Private.                                  | School (Class 6th - 12th) - Government / |                      |
|                                    | POLITICAL SCIENCE-Political Theory                                                        | & Concents                               | 2302                 |
|                                    | EDUCATION-Development and challer                                                         |                                          | 2313N                |
|                                    | SOCIOLOGY-Society in India Structur                                                       |                                          | 2316                 |
|                                    | Co-Curricular-First Aid and Health                                                        | <u>j</u>                                 | 2332                 |
|                                    | Vocational-Advertising and Sales Pro                                                      | motion                                   | 2333                 |
|                                    |                                                                                           |                                          |                      |
|                                    |                                                                                           |                                          |                      |
| Print(ID) 75179                    |                                                                                           |                                          |                      |
| Admit Card Live I                  | Date                                                                                      |                                          |                      |
| 17/04/2025                         |                                                                                           |                                          | •                    |
| 17/04/2025                         |                                                                                           |                                          |                      |
|                                    | ignature of Principal & Seal                                                              | Registrar                                |                      |
|                                    | ignature of Principal & Seal                                                              | Registrar                                |                      |