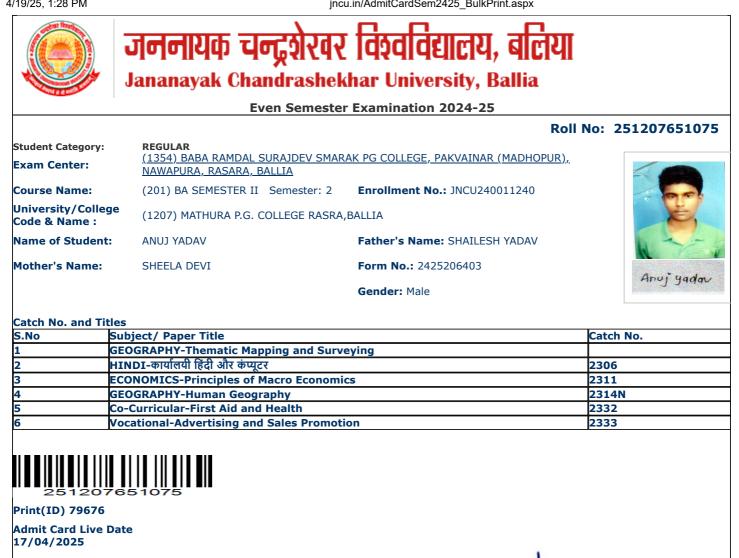

Registrar

3. Candidate without Face Cover/ Mask will not be allowed in the examination centre

jncu.in/AdmitCardSem2425\_BulkPrint.aspx -

|                                    | Even Semeste                                                                                              | r Examination 2024-25                 |                      |
|------------------------------------|-----------------------------------------------------------------------------------------------------------|---------------------------------------|----------------------|
|                                    |                                                                                                           | Rol                                   | I No: 251207651064   |
| Student Category:<br>Exam Center:  | <b>REGULAR</b><br>(1354) BABA RAMDAL SURAJDEV SMAF<br>NAWAPURA, RASARA, BALLIA                            | RAK PG COLLEGE, PAKVAINAR (MADHOPUR), |                      |
| Course Name:                       | (201) BA SEMESTER II Semester: 2                                                                          | Enrollment No.: JNCU240013261         |                      |
| University/Colleg<br>Code & Name : | e (1207) MATHURA P.G. COLLEGE RASRA                                                                       | ,BALLIA                               |                      |
| Name of Student                    | ANKITA SINGH CHAUHAN                                                                                      | Father's Name: RAMSOCH                |                      |
| Mother's Name:                     | RADHIKA DEVI                                                                                              | Form No.: 2425204796                  | 42/2/ 8. 10/ 1       |
|                                    |                                                                                                           | Gender: Female                        | Ankita Singh Chauker |
| L                                  | Subject/ Paper Title<br>GEOGRAPHY-Thematic Mapping and Surv<br>HINDI-कार्यालयी हिंदी और कंप्यूटर          | reying                                | 2306                 |
|                                    |                                                                                                           |                                       |                      |
|                                    | GEOGRAPHY-Human Geography<br>SOCIOLOGY-Society in India Structure O                                       | ragnization & Change                  | 2314N<br>2316        |
| 5                                  | Co-Curricular-First Aid and Health                                                                        |                                       | 2332                 |
| 6                                  | Vocational-Advertising and Sales Promot                                                                   | ion                                   | 2333                 |
| Oops                               | ode.tec-it.com API<br>! Rate limit reached.<br>ade to a bulk plan<br>ntinued access.<br>n  www.tec-it.com |                                       |                      |
| <b>TECEIT</b> for co               |                                                                                                           |                                       |                      |