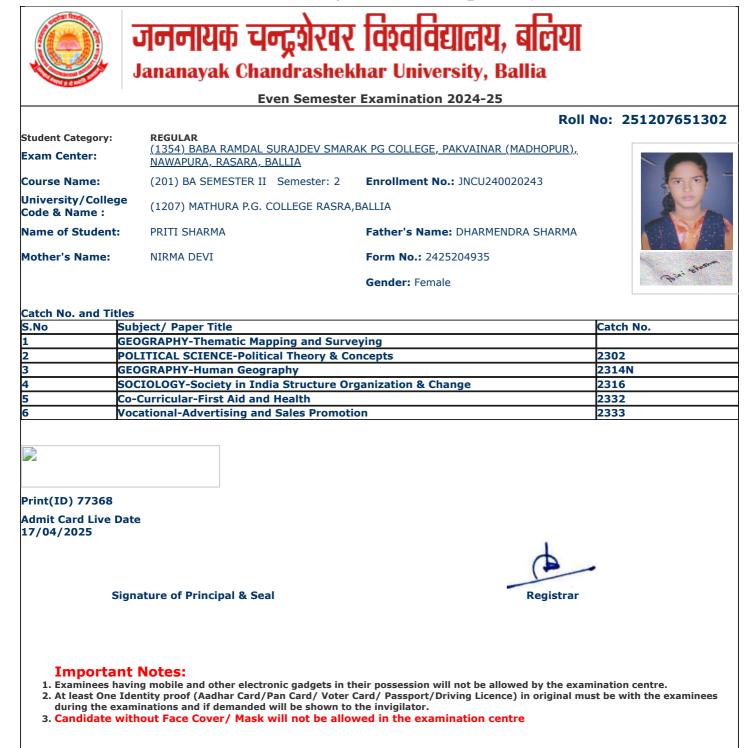

|
| 17/04/2025                         |                                                                                           |                                          | •                    |
| 17/04/2025                         |                                                                                           |                                          |                      |
|                                    | ignature of Principal & Seal                                                              | Registrar                                |                      |
|                                    | ignature of Principal & Seal                                                              | Registrar                                |                      |





























atta freite

jncu.in/AdmitCardSem2425\_BulkPrint.aspx

١

|                                     | Jananayak Chandrashek                                     | nar University, Ballia                       |                  |
|-------------------------------------|-----------------------------------------------------------|----------------------------------------------|------------------|
|                                     | Even Semester                                             | Examination 2024-25                          |                  |
|                                     |                                                           | Roll                                         | No: 251207651318 |
| Student Category:                   | REGULAR<br