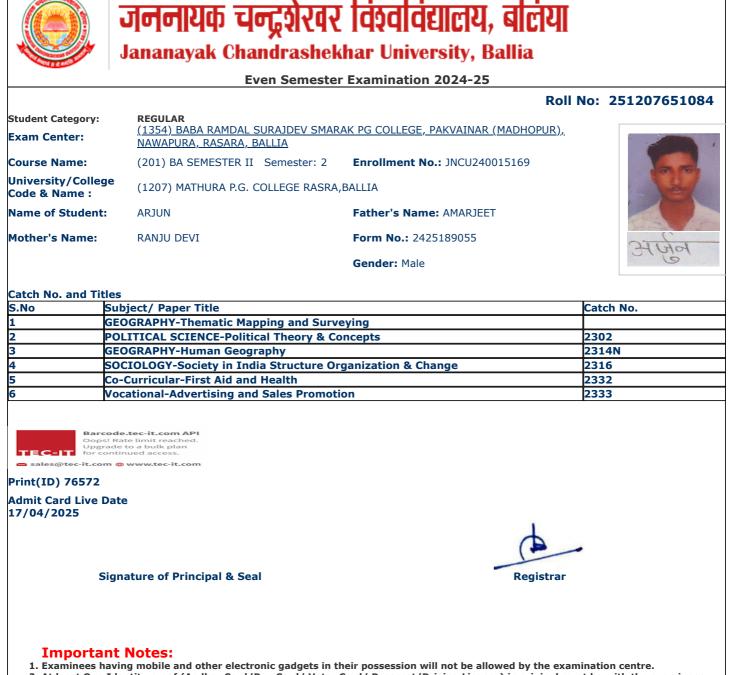

Registrar

3. Candidate without Face Cover/ Mask will not be allowed in the examination centre

jncu.in/AdmitCardSem2425\_BulkPrint.aspx -

|                                    | Even Semeste                                                                                              | r Examination 2024-25                 |                      |
|------------------------------------|-----------------------------------------------------------------------------------------------------------|---------------------------------------|----------------------|
|                                    |                                                                                                           | Rol                                   | I No: 251207651064   |
| Student Category:<br>Exam Center:  | <b>REGULAR</b><br>(1354) BABA RAMDAL SURAJDEV SMAF<br>NAWAPURA, RASARA, BALLIA                            | RAK PG COLLEGE, PAKVAINAR (MADHOPUR), |                      |
| Course Name:                       | (201) BA SEMESTER II Semester: 2                                                                          | Enrollment No.: JNCU240013261         |                      |
| University/Colleg<br>Code & Name : | e (1207) MATHURA P.G. COLLEGE RASRA                                                                       | ,BALLIA                               |                      |
| Name of Student                    | ANKITA SINGH CHAUHAN                                                                                      | Father's Name: RAMSOCH                |                      |
| Mother's Name:                     | RADHIKA DEVI                                                                                              | Form No.: 2425204796                  | 42/2/ 8. 10/ 1       |
|                                    |                                                                                                           | Gender: Female                        | Ankita Singh Chauker |
| L                                  | Subject/ Paper Title<br>GEOGRAPHY-Thematic Mapping and Surv<br>HINDI-कार्यालयी हिंदी और कंप्यूटर          | reying                                | 2306                 |
|                                    |                                                                                                           |                                       |                      |
|                                    | GEOGRAPHY-Human Geography<br>SOCIOLOGY-Society in India Structure O                                       | ragnization & Change                  | 2314N<br>2316        |
| 5                                  | Co-Curricular-First Aid and Health                                                                        |                                       | 2332                 |
| 6                                  | Vocational-Advertising and Sales Promot                                                                   | ion                                   | 2333                 |
| Oops                               | ode.tec-it.com API<br>! Rate limit reached.<br>ade to a bulk plan<br>ntinued access.<br>n  www.tec-it.com |                                       |                      |
| <b>TECEIT</b> for co               |                                                                                                           |                                       |                      |