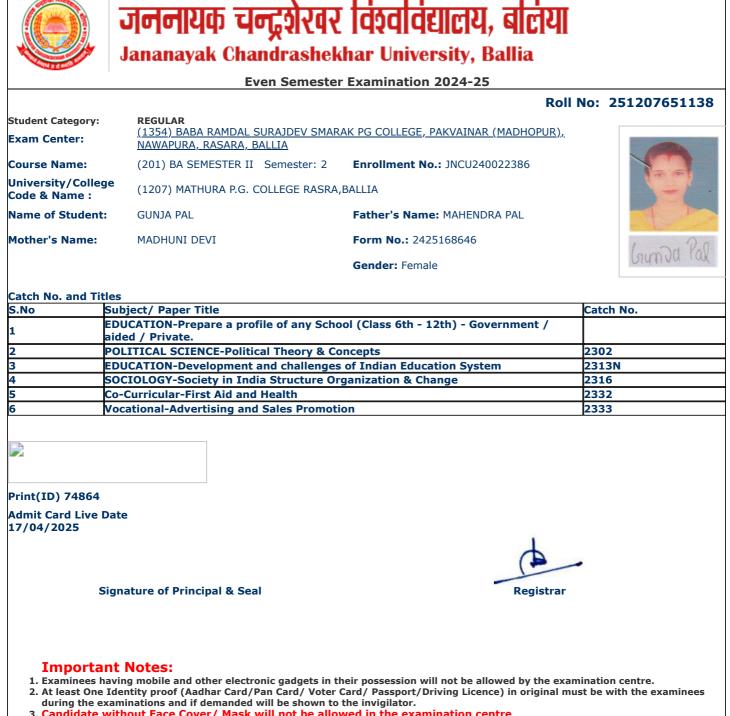

Г

١

|                                    | Even Seme                                                                                 | ster Examination 2024-25                 |                      |
|------------------------------------|-------------------------------------------------------------------------------------------|------------------------------------------|----------------------|
|                                    |                                                                                           | Roll                                     | No: 251207651301     |
| Student Category:<br>Exam Center:  | <b>REGULAR</b><br><u>(1354) BABA RAMDAL SURAJDEV S</u><br><u>NAWAPURA, RASARA, BALLIA</u> | MARAK PG COLLEGE, PAKVAINAR (MADHOPUR),  |                      |
| Course Name:                       | (201) BA SEMESTER II Semester:                                                            | 2 Enrollment No.: JNCU240022139          |                      |
| Jniversity/Colleg<br>Code & Name : | (1207) MATHURA P.G. COLLEGE RA                                                            | SRA,BALLIA                               |                      |
| Name of Student                    | PRITI KANNAUJIYA                                                                          | Father's Name: LALLAN KANNAUJIYA         |                      |
| Mother's Name:                     | SEEMA DEVI                                                                                | Form No.: 2425171487                     | प्रीति कल्नी क्रियाँ |
|                                    |                                                                                           | Gender: Female                           |                      |
| Catch No. and Tit                  | les                                                                                       |                                          |                      |
| S.No                               | Subject/ Paper Title                                                                      |                                          | Catch No.            |
|                                    | EDUCATION-Prepare a profile of any s<br>aided / Private.                                  | School (Class 6th - 12th) - Government / |                      |
|                                    | POLITICAL SCIENCE-Political Theory                                                        | & Concents                               | 2302                 |
|                                    | EDUCATION-Development and challer                                                         |                                          | 2313N                |
|                                    | SOCIOLOGY-Society in India Structur                                                       |                                          | 2316                 |
|                                    | Co-Curricular-First Aid and Health                                                        | <u>j</u>                                 | 2332                 |
|                                    | Vocational-Advertising and Sales Pro                                                      | motion                                   | 2333                 |
|                                    |                                                                                           |                                          |                      |
|                                    |                                                                                           |                                          |                      |
| Print(ID) 75179                    |                                                                                           |                                          |                      |
| Admit Card Live I                  | Date                                                                                      |                                          |                      |
| 17/04/2025                         |                                                                                           |                                          | •                    |
| 17/04/2025                         |                                                                                           |                                          |                      |
|                                    | ignature of Principal & Seal                                                              | Registrar                                |                      |
|                                    | ignature of Principal & Seal                                                              | Registrar                                |                      |