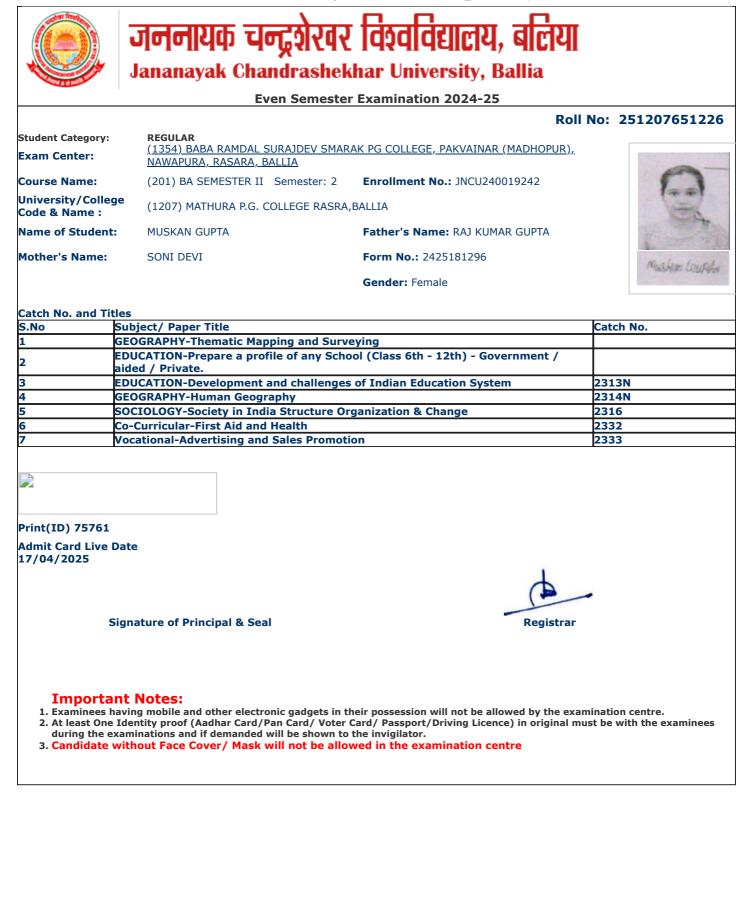

Registrar

3. Candidate without Face Cover/ Mask will not be allowed in the examination centre

jncu.in/AdmitCardSem2425\_BulkPrint.aspx -

|                                    | Even Semeste                                                                                              | r Examination 2024-25                 |                      |
|------------------------------------|-----------------------------------------------------------------------------------------------------------|---------------------------------------|----------------------|
|                                    |                                                                                                           | Rol                                   | I No: 251207651064   |
| Student Category:<br>Exam Center:  | <b>REGULAR</b><br>(1354) BABA RAMDAL SURAJDEV SMAF<br>NAWAPURA, RASARA, BALLIA                            | RAK PG COLLEGE, PAKVAINAR (MADHOPUR), |                      |
| Course Name:                       | (201) BA SEMESTER II Semester: 2                                                                          | Enrollment No.: JNCU240013261         |                      |
| University/Colleg<br>Code & Name : | e (1207) MATHURA P.G. COLLEGE RASRA                                                                       | ,BALLIA                               |                      |
| Name of Student                    | ANKITA SINGH CHAUHAN                                                                                      | Father's Name: RAMSOCH                |                      |
| Mother's Name:                     | RADHIKA DEVI                                                                                              | Form No.: 2425204796                  | 42/2/ 8. 10/ 1       |
|                                    |                                                                                                           | Gender: Female                        | Ankita Singh Chauker |
| L                                  | Subject/ Paper Title<br>GEOGRAPHY-Thematic Mapping and Surv<br>HINDI-कार्यालयी हिंदी और कंप्यूटर          | reying                                | 2306                 |
|                                    |                                                                                                           |                                       |                      |
|                                    | GEOGRAPHY-Human Geography<br>SOCIOLOGY-Society in India Structure O                                       | ragnization & Change                  | 2314N<br>2316        |
| 5                                  | Co-Curricular-First Aid and Health                                                                        |                                       | 2332                 |
| 6                                  | Vocational-Advertising and Sales Promot                                                                   | ion                                   | 2333                 |
| Oops                               | ode.tec-it.com API<br>! Rate limit reached.<br>ade to a bulk plan<br>ntinued access.<br>n  www.tec-it.com |                                       |                      |
| <b>TECEIT</b> for co               |                                                                                                           |                                       |                      |