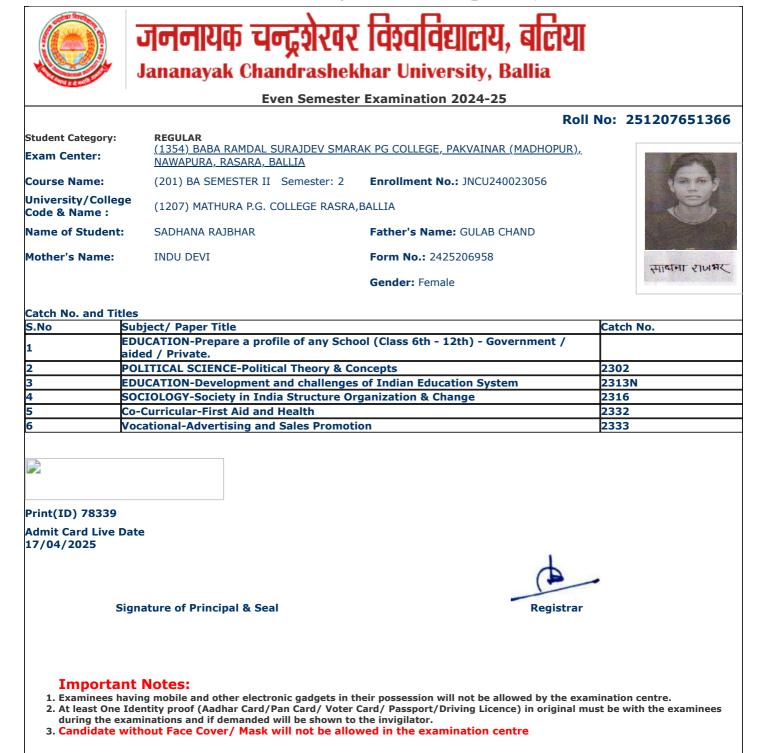

Г

١

|                                    | Even Seme                                                                                 | ster Examination 2024-25                 |                      |
|------------------------------------|-------------------------------------------------------------------------------------------|------------------------------------------|----------------------|
|                                    |                                                                                           | Roll                                     | No: 251207651301     |
| Student Category:<br>Exam Center:  | <b>REGULAR</b><br><u>(1354) BABA RAMDAL SURAJDEV S</u><br><u>NAWAPURA, RASARA, BALLIA</u> | MARAK PG COLLEGE, PAKVAINAR (MADHOPUR),  |                      |
| Course Name:                       | (201) BA SEMESTER II Semester:                                                            | 2 Enrollment No.: JNCU240022139          |                      |
| Jniversity/Colleg<br>Code & Name : | (1207) MATHURA P.G. COLLEGE RA                                                            | SRA,BALLIA                               |                      |
| Name of Student                    | PRITI KANNAUJIYA                                                                          | Father's Name: LALLAN KANNAUJIYA         |                      |
| Mother's Name:                     | SEEMA DEVI                                                                                | Form No.: 2425171487                     | प्रीति कल्नी क्रियाँ |
|                                    |                                                                                           | Gender: Female                           |                      |
| Catch No. and Tit                  | les                                                                                       |                                          |                      |
| S.No                               | Subject/ Paper Title                                                                      |                                          | Catch No.            |
|                                    | EDUCATION-Prepare a profile of any s<br>aided / Private.                                  | School (Class 6th - 12th) - Government / |                      |
|                                    | POLITICAL SCIENCE-Political Theory                                                        | & Concents                               | 2302                 |
|                                    | EDUCATION-Development and challer                                                         |                                          | 2313N                |
|                                    | SOCIOLOGY-Society in India Structur                                                       |                                          | 2316                 |
|                                    | Co-Curricular-First Aid and Health                                                        | <u>j</u>                                 | 2332                 |
|                                    | Vocational-Advertising and Sales Pro                                                      | motion                                   | 2333                 |
|                                    |                                                                                           |                                          |                      |
|                                    |                                                                                           |                                          |                      |
| Print(ID) 75179                    |                                                                                           |                                          |                      |
| Admit Card Live I                  | Date                                                                                      |                                          |                      |
| 17/04/2025                         |                                                                                           |                                          | •                    |
| 17/04/2025                         |                                                                                           |                                          |                      |
|                                    | ignature of Principal & Seal                                                              | Registrar                                |                      |
|                                    | ignature of Principal & Seal                                                              | Registrar                                |                      |