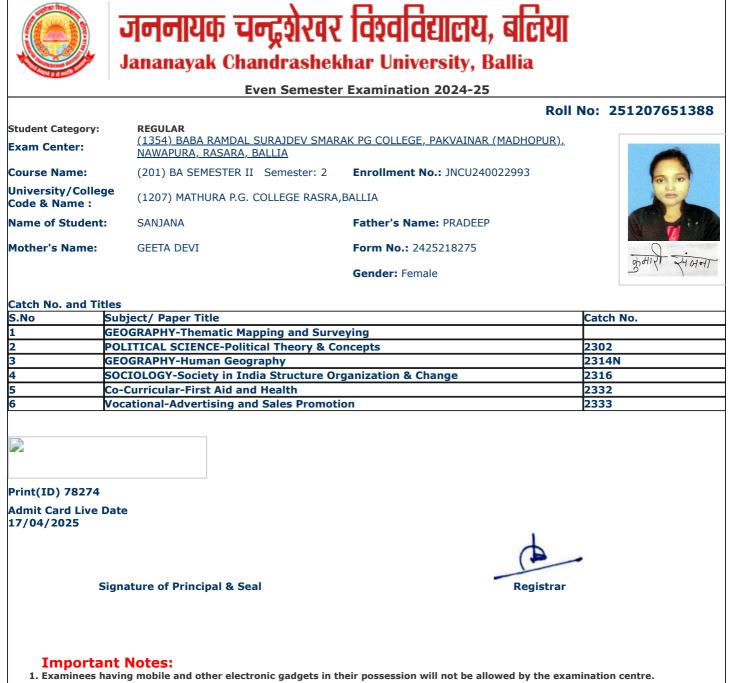

| S.No | Subject/ Paper Title                                       | Catch No. |  |  |
|------|------------------------------------------------------------|-----------|--|--|
| 1    | GEOGRAPHY-Thematic Mapping and Surveying                   |           |  |  |
| 2    | HINDI-कार्यालयी हिंदी और कंप्यूटर                          | 2306      |  |  |
| 3    | GEOGRAPHY-Human Geography                                  | 2314N     |  |  |
| 4    | SOCIOLOGY-Society in India Structure Organization & Change | 2316      |  |  |
| 5    | Co-Curricular-First Aid and Health                         | 2332      |  |  |
| 6    | Vocational-Advertising and Sales Promotion                 | 2333      |  |  |
|      |                                                            |           |  |  |