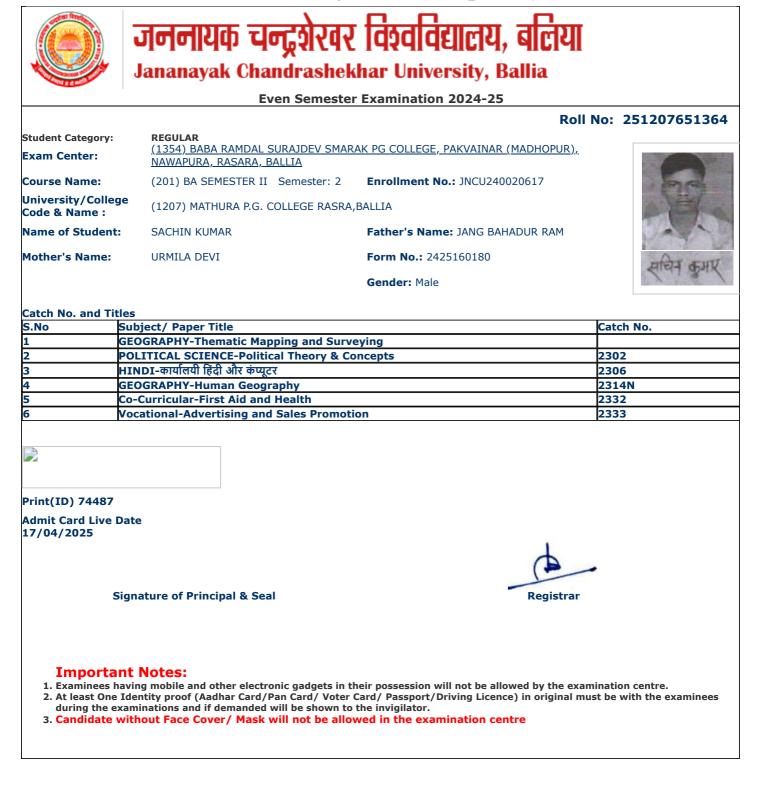

Registrar

3. Candidate without Face Cover/ Mask will not be allowed in the examination centre

jncu.in/AdmitCardSem2425\_BulkPrint.aspx -

|                                    | Even Semeste                                                                                              | r Examination 2024-25                 |                      |
|------------------------------------|-----------------------------------------------------------------------------------------------------------|---------------------------------------|----------------------|
|                                    |                                                                                                           | Rol                                   | I No: 251207651064   |
| Student Category:<br>Exam Center:  | <b>REGULAR</b><br>(1354) BABA RAMDAL SURAJDEV SMAF<br>NAWAPURA, RASARA, BALLIA                            | RAK PG COLLEGE, PAKVAINAR (MADHOPUR), |                      |
| Course Name:                       | (201) BA SEMESTER II Semester: 2                                                                          | Enrollment No.: JNCU240013261         |                      |
| University/Colleg<br>Code & Name : | e (1207) MATHURA P.G. COLLEGE RASRA                                                                       | ,BALLIA                               |                      |
| Name of Student                    | ANKITA SINGH CHAUHAN                                                                                      | Father's Name: RAMSOCH                |                      |
| Mother's Name:                     | RADHIKA DEVI                                                                                              | Form No.: 2425204796                  | 42/2/ 8. 10/ 1       |
|                                    |                                                                                                           | Gender: Female                        | Ankita Singh Chauker |
| L                                  | Subject/ Paper Title<br>GEOGRAPHY-Thematic Mapping and Surv<br>HINDI-कार्यालयी हिंदी और कंप्यूटर          | reying                                | 2306                 |
|                                    |                                                                                                           |                                       |                      |
|                                    | GEOGRAPHY-Human Geography<br>SOCIOLOGY-Society in India Structure O                                       | ragnization & Change                  | 2314N<br>2316        |
| 5                                  | Co-Curricular-First Aid and Health                                                                        |                                       | 2332                 |
| 6                                  | Vocational-Advertising and Sales Promot                                                                   | ion                                   | 2333                 |
| Oops                               | ode.tec-it.com API<br>! Rate limit reached.<br>ade to a bulk plan<br>ntinued access.<br>n  www.tec-it.com |                                       |                      |
| <b>TECEIT</b> for co               |                                                                                                           |                                       |                      |