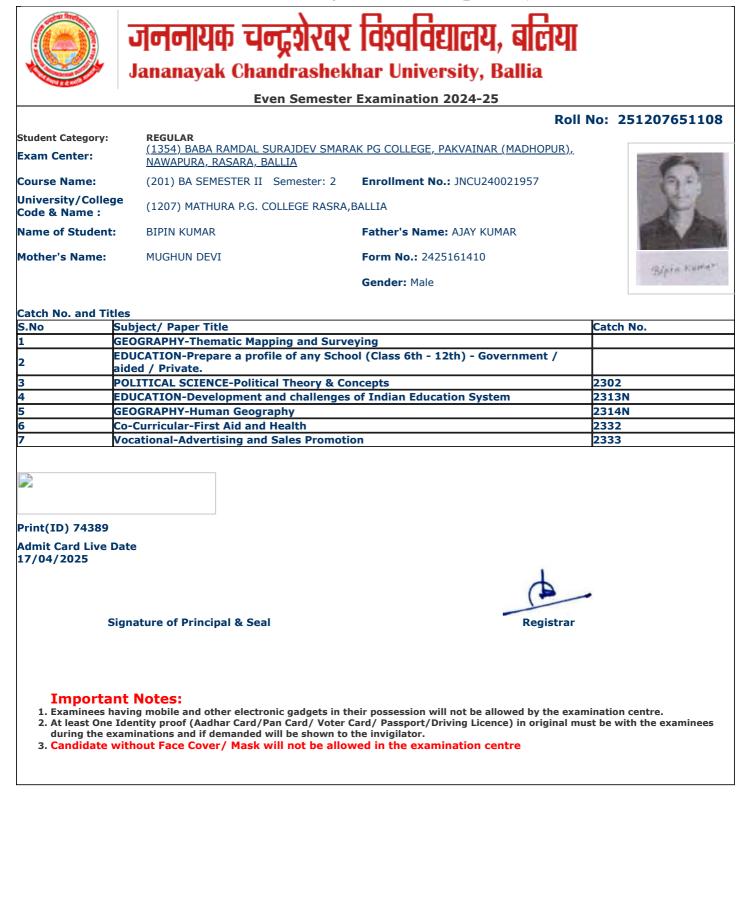

and the Street on

jncu.in/AdmitCardSem2425\_BulkPrint.aspx

۱

|                                       | Even Senies                          | ter Examination 2024-25                 | No. 25120765100   |
|---------------------------------------|--------------------------------------|-----------------------------------------|-------------------|
| Student Cotogony                      | REGULAR                              | Roll                                    | No: 25120765109   |
| Student Category:<br>Exam Center:     |                                      | IARAK PG COLLEGE, PAKVAINAR (MADHOPUR), |                   |
| Course Name:                          | (201) BA SEMESTER II Semester: 2     | 2 Enrollment No.: JNCU240022070         | 60                |
| Jniversity/College<br>Code & Name :   | (1207) MATHURA P.G. COLLEGE RAS      | RA,BALLIA                               |                   |
| Name of Student:                      | ARTI SINGH RAWAT                     | Father's Name: ANAND SINGH RAWAT        |                   |
| Mother's Name:                        | PARWATI DEVI                         | Form No.: 2425188977                    | Anti Single Round |
|                                       |                                      | Gender: Female                          |                   |
|                                       |                                      |                                         |                   |
| Catch No. and Title<br>S.No Si        | es<br>ubject/ Paper Title            |                                         | Catch No.         |
|                                       | EOGRAPHY-Thematic Mapping and Su     | urveving                                |                   |
|                                       | INDI-कार्यालयी हिंदी और कंप्यूटर     |                                         | 2306              |
|                                       | EOGRAPHY-Human Geography             |                                         | 2314N             |
|                                       | p-Curricular-First Aid and Health    |                                         | 2332              |
|                                       | ocational-Advertising and Sales Prom | notion                                  | 2333              |
|                                       |                                      |                                         |                   |
| Print(ID) 76243<br>Admit Card Live Da | ate                                  |                                         |                   |
| 17/04/2025                            |                                      |                                         |                   |
| Sig                                   | gnature of Principal & Seal          | Registrar                               |                   |