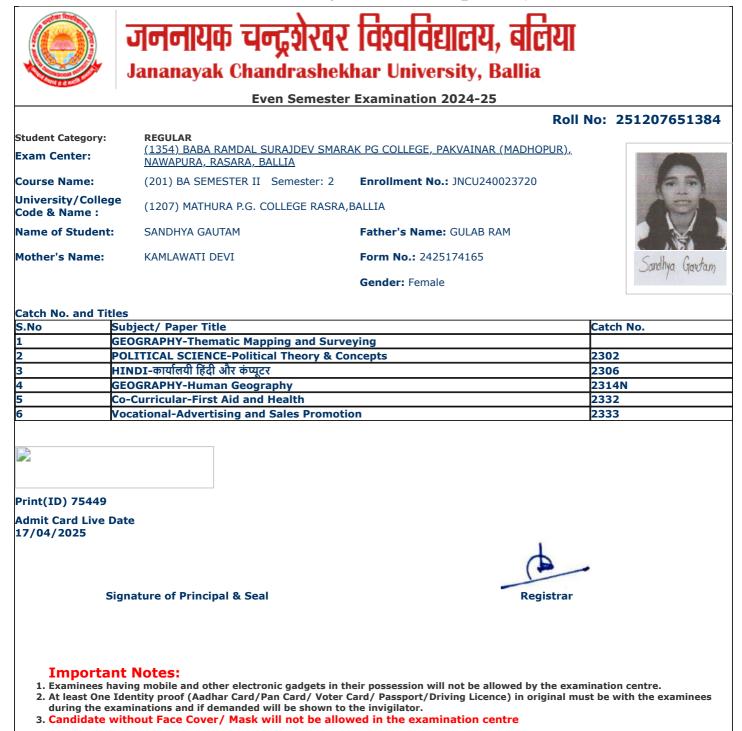

| S.No | Subject/ Paper Title                                       | Catch No. |  |  |
|------|------------------------------------------------------------|-----------|--|--|
| 1    | GEOGRAPHY-Thematic Mapping and Surveying                   |           |  |  |
| 2    | HINDI-कार्यालयी हिंदी और कंप्यूटर                          | 2306      |  |  |
| 3    | GEOGRAPHY-Human Geography                                  | 2314N     |  |  |
| 4    | SOCIOLOGY-Society in India Structure Organization & Change | 2316      |  |  |
| 5    | Co-Curricular-First Aid and Health                         | 2332      |  |  |
| 6    | Vocational-Advertising and Sales Promotion                 | 2333      |  |  |
|      |                                                            |           |  |  |