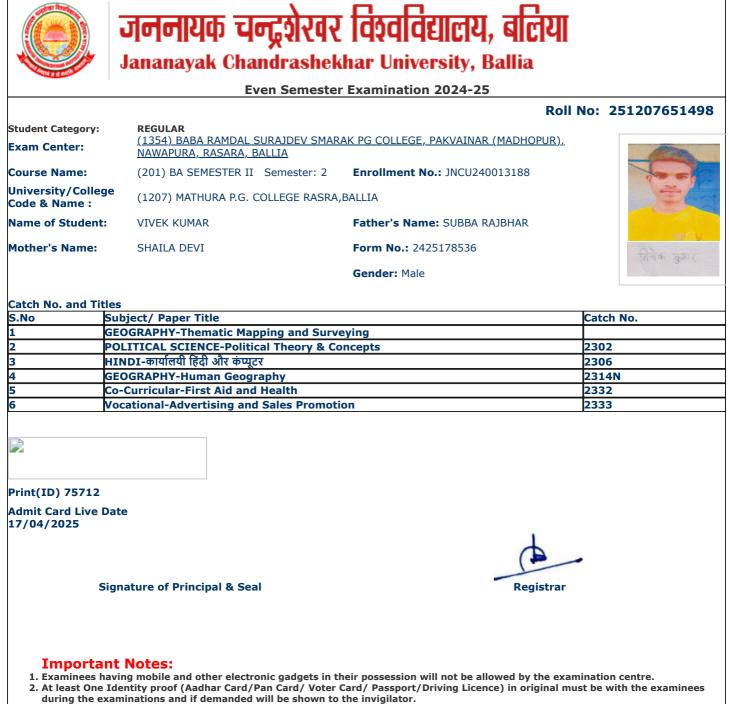

idate without Face Cover/ Mask will not be allowed in the examination centre













- during the examinations and if demanded will be shown to the invigilator.
- 3. Candidate without Face Cover/ Mask will not be allowed in the examination centre











during the examinations and if demanded will be shown to the invigilator.









































- Examinees having mobile and other electronic gadgets in their possession will not be allowed by the examination centre.
   At least One Identity proof (Aadhar Card/Pan Card/ Voter Card/ Passport/Driving Licence) in original must be with the examinees
- during the examinations and if demanded will be shown to the invigilator.
- 3. Candidate without Face Cover/ Mask will not be allowed in the examination centre

















- during the examinations and if demanded will be shown to the invigilator.
- 3. Candidate without Face Cover/ Mask will not be allowed in the examination centre