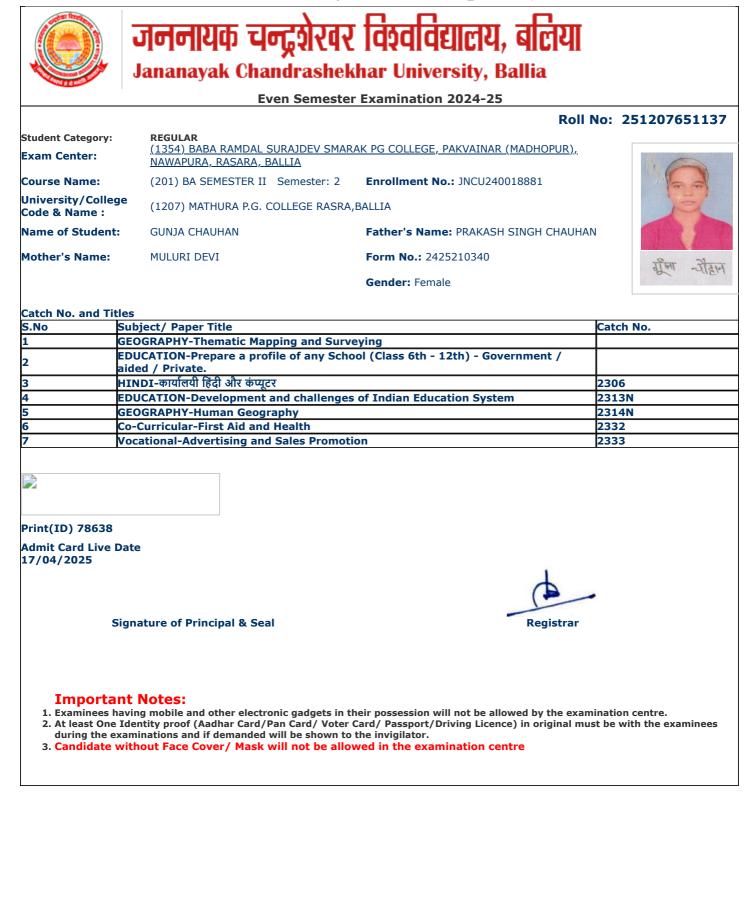

and the Street on

jncu.in/AdmitCardSem2425\_BulkPrint.aspx

۱

|                                       | Even Senies                          | ter Examination 2024-25                 | No. 25120765100   |
|---------------------------------------|--------------------------------------|-----------------------------------------|-------------------|
| Student Cotogony                      | REGULAR                              | Roll                                    | No: 25120765109   |
| Student Category:<br>Exam Center:     |                                      | IARAK PG COLLEGE, PAKVAINAR (MADHOPUR), |                   |
| Course Name:                          | (201) BA SEMESTER II Semester: 2     | 2 Enrollment No.: JNCU240022070         | 60                |
| Jniversity/College<br>Code & Name :   | (1207) MATHURA P.G. COLLEGE RAS      | RA,BALLIA                               |                   |
| Name of Student:                      | ARTI SINGH RAWAT                     | Father's Name: ANAND SINGH RAWAT        |                   |
| Mother's Name:                        | PARWATI DEVI                         | Form No.: 2425188977                    | Anti Single Round |
|                                       |                                      | Gender: Female                          |                   |
|                                       |                                      |                                         |                   |
| Catch No. and Title<br>S.No Si        | es<br>ubject/ Paper Title            |                                         | Catch No.         |
|                                       | EOGRAPHY-Thematic Mapping and Su     | urveving                                |                   |
|                                       | INDI-कार्यालयी हिंदी और कंप्यूटर     |                                         | 2306              |
|                                       | EOGRAPHY-Human Geography             |                                         | 2314N             |
|                                       | p-Curricular-First Aid and Health    |                                         | 2332              |
|                                       | ocational-Advertising and Sales Prom | notion                                  | 2333              |
|                                       |                                      |                                         |                   |
| Print(ID) 76243<br>Admit Card Live Da | ate                                  |                                         |                   |
| 17/04/2025                            |                                      |                                         |                   |
| Sig                                   | gnature of Principal & Seal          | Registrar                               |                   |