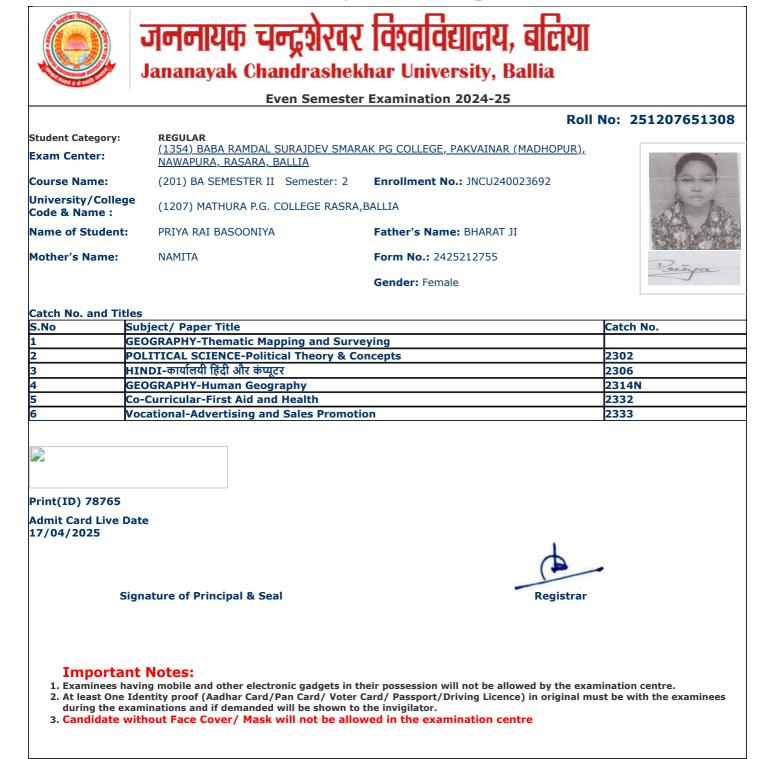

#### **Important Notes:**

1. Examinees having mobile and other electronic gadgets in their possession will not be allowed by the examination centre.

2. At least One Identity proof (Aadhar Card/Pan Card/ Voter Card/ Passport/Driving Licence) in original must be with the examinees during the examinations and if demanded will be shown to the invigilator.