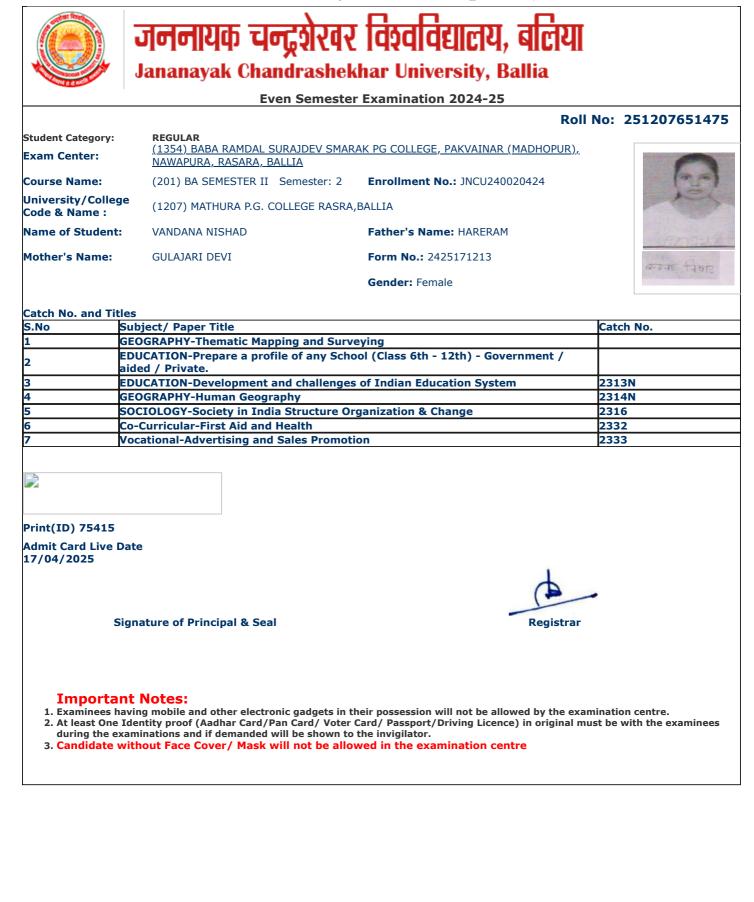

Admit Card Live Date

17/04/2025

Signature of Principal & Seal

## **Important Notes:**

1. Examinees having mobile and other electronic gadgets in their possession will not be allowed by the examination centre.

Registrar

- 2. At least One Identity proof (Aadhar Card/Pan Card/ Voter Card/ Passport/Driving Licence) in original must be with the examinees during the examinations and if demanded will be shown to the invigilator.
- 3. Candidate without Face Cover/ Mask will not be allowed in the examination centre