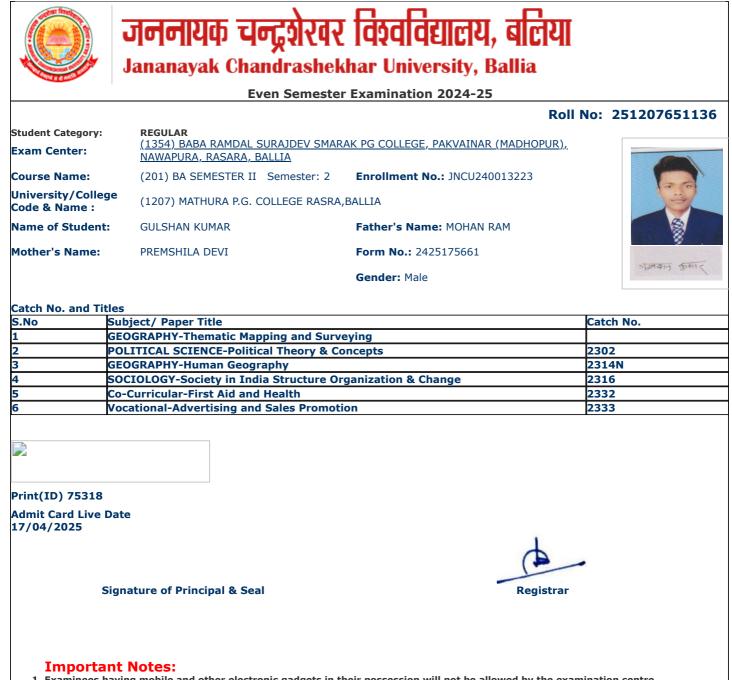

Registrar

3. Candidate without Face Cover/ Mask will not be allowed in the examination centre

jncu.in/AdmitCardSem2425\_BulkPrint.aspx -

|                                    | Even Semeste                                                                                              | r Examination 2024-25                 |                      |
|------------------------------------|-----------------------------------------------------------------------------------------------------------|---------------------------------------|----------------------|
|                                    |                                                                                                           | Rol                                   | I No: 251207651064   |
| Student Category:<br>Exam Center:  | <b>REGULAR</b><br>(1354) BABA RAMDAL SURAJDEV SMAF<br>NAWAPURA, RASARA, BALLIA                            | RAK PG COLLEGE, PAKVAINAR (MADHOPUR), |                      |
| Course Name:                       | (201) BA SEMESTER II Semester: 2                                                                          | Enrollment No.: JNCU240013261         |                      |
| University/Colleg<br>Code & Name : | e (1207) MATHURA P.G. COLLEGE RASRA                                                                       | ,BALLIA                               |                      |
| Name of Student                    | ANKITA SINGH CHAUHAN                                                                                      | Father's Name: RAMSOCH                |                      |
| Mother's Name:                     | RADHIKA DEVI                                                                                              | Form No.: 2425204796                  | 42/2/ 8. 10/ 1       |
|                                    |                                                                                                           | Gender: Female                        | Ankita Singh Chauker |
| L                                  | Subject/ Paper Title<br>GEOGRAPHY-Thematic Mapping and Surv<br>HINDI-कार्यालयी हिंदी और कंप्यूटर          | reying                                | 2306                 |
|                                    |                                                                                                           |                                       |                      |
|                                    | GEOGRAPHY-Human Geography<br>SOCIOLOGY-Society in India Structure O                                       | ragnization & Change                  | 2314N<br>2316        |
| 5                                  | Co-Curricular-First Aid and Health                                                                        |                                       | 2332                 |
| 6                                  | Vocational-Advertising and Sales Promot                                                                   | ion                                   | 2333                 |
| Oops                               | ode.tec-it.com API<br>! Rate limit reached.<br>ade to a bulk plan<br>ntinued access.<br>n  www.tec-it.com |                                       |                      |
| <b>TECEIT</b> for co               |                                                                                                           |                                       |                      |