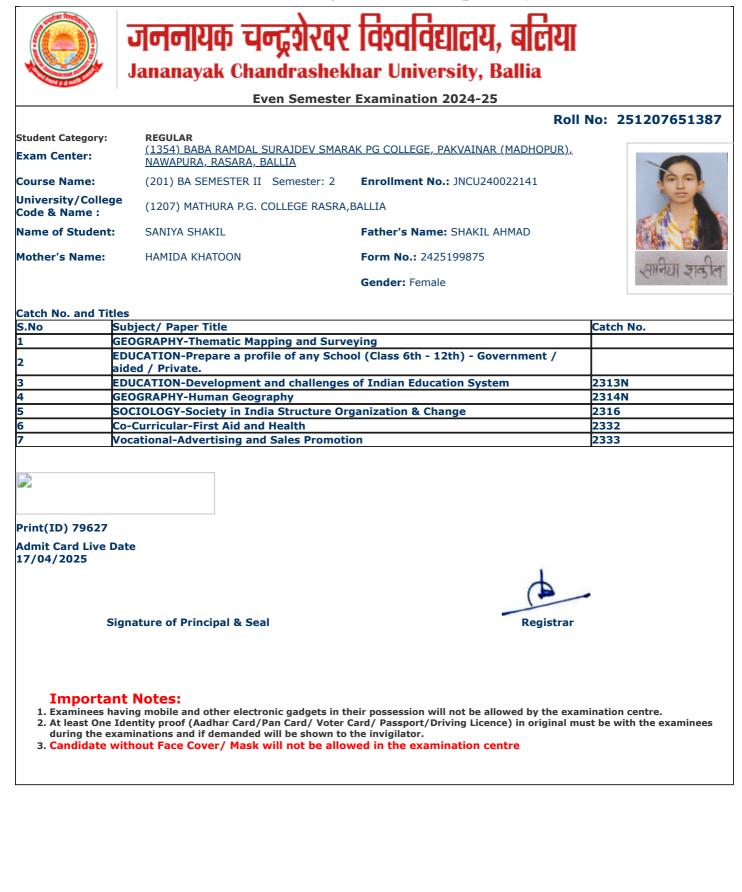

Registrar

3. Candidate without Face Cover/ Mask will not be allowed in the examination centre

jncu.in/AdmitCardSem2425\_BulkPrint.aspx -

|                                    | Even Semeste                                                                                              | r Examination 2024-25                 |                      |
|------------------------------------|-----------------------------------------------------------------------------------------------------------|---------------------------------------|----------------------|
|                                    |                                                                                                           | Rol                                   | I No: 251207651064   |
| Student Category:<br>Exam Center:  | <b>REGULAR</b><br>(1354) BABA RAMDAL SURAJDEV SMAF<br>NAWAPURA, RASARA, BALLIA                            | RAK PG COLLEGE, PAKVAINAR (MADHOPUR), |                      |
| Course Name:                       | (201) BA SEMESTER II Semester: 2                                                                          | Enrollment No.: JNCU240013261         |                      |
| University/Colleg<br>Code & Name : | e (1207) MATHURA P.G. COLLEGE RASRA                                                                       | ,BALLIA                               |                      |
| Name of Student                    | ANKITA SINGH CHAUHAN                                                                                      | Father's Name: RAMSOCH                |                      |
| Mother's Name:                     | RADHIKA DEVI                                                                                              | Form No.: 2425204796                  | 42/2/ 8. 10/ 1       |
|                                    |                                                                                                           | Gender: Female                        | Ankita Singh Chauker |
| L                                  | Subject/ Paper Title<br>GEOGRAPHY-Thematic Mapping and Surv<br>HINDI-कार्यालयी हिंदी और कंप्यूटर          | reying                                | 2306                 |
|                                    |                                                                                                           |                                       |                      |
|                                    | GEOGRAPHY-Human Geography<br>SOCIOLOGY-Society in India Structure O                                       | ragnization & Change                  | 2314N<br>2316        |
| 5                                  | Co-Curricular-First Aid and Health                                                                        |                                       | 2332                 |
| 6                                  | Vocational-Advertising and Sales Promot                                                                   | ion                                   | 2333                 |
| Oops                               | ode.tec-it.com API<br>! Rate limit reached.<br>ade to a bulk plan<br>ntinued access.<br>n  www.tec-it.com |                                       |                      |
| <b>TECEIT</b> for co               |                                                                                                           |                                       |                      |