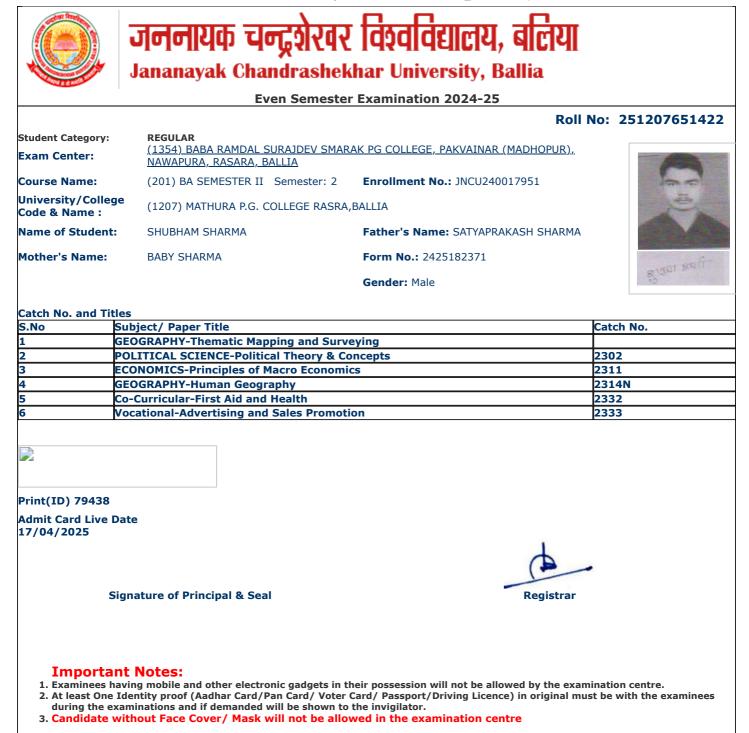

Registrar

3. Candidate without Face Cover/ Mask will not be allowed in the examination centre

jncu.in/AdmitCardSem2425\_BulkPrint.aspx -

|                                    | Even Semeste                                                                                              | r Examination 2024-25                 |                      |
|------------------------------------|-----------------------------------------------------------------------------------------------------------|---------------------------------------|----------------------|
|                                    |                                                                                                           | Rol                                   | I No: 251207651064   |
| Student Category:<br>Exam Center:  | <b>REGULAR</b><br>(1354) BABA RAMDAL SURAJDEV SMAF<br>NAWAPURA, RASARA, BALLIA                            | RAK PG COLLEGE, PAKVAINAR (MADHOPUR), |                      |
| Course Name:                       | (201) BA SEMESTER II Semester: 2                                                                          | Enrollment No.: JNCU240013261         |                      |
| University/Colleg<br>Code & Name : | e (1207) MATHURA P.G. COLLEGE RASRA                                                                       | ,BALLIA                               |                      |
| Name of Student                    | ANKITA SINGH CHAUHAN                                                                                      | Father's Name: RAMSOCH                |                      |
| Mother's Name:                     | RADHIKA DEVI                                                                                              | Form No.: 2425204796                  | 42/2/ 8. 10/ 1       |
|                                    |                                                                                                           | Gender: Female                        | Ankita Singh Chauker |
| L                                  | Subject/ Paper Title<br>GEOGRAPHY-Thematic Mapping and Surv<br>HINDI-कार्यालयी हिंदी और कंप्यूटर          | reying                                | 2306                 |
|                                    |                                                                                                           |                                       |                      |
|                                    | GEOGRAPHY-Human Geography<br>SOCIOLOGY-Society in India Structure O                                       | ragnization & Change                  | 2314N<br>2316        |
| 5                                  | Co-Curricular-First Aid and Health                                                                        |                                       | 2332                 |
| 6                                  | Vocational-Advertising and Sales Promot                                                                   | ion                                   | 2333                 |
| Oops                               | ode.tec-it.com API<br>! Rate limit reached.<br>ade to a bulk plan<br>ntinued access.<br>n  www.tec-it.com |                                       |                      |
| <b>TECEIT</b> for co               |                                                                                                           |                                       |                      |