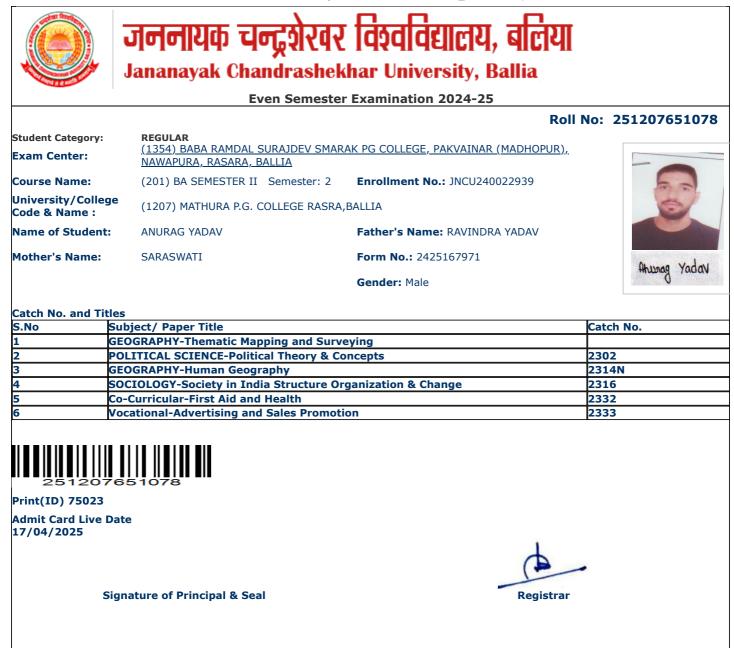

and the Street on

jncu.in/AdmitCardSem2425\_BulkPrint.aspx

۱

|                                       | Even Senies                          | ter Examination 2024-25                 | No. 25120765100   |
|---------------------------------------|--------------------------------------|-----------------------------------------|-------------------|
| Student Cotogony                      | REGULAR                              | Roll                                    | No: 25120765109   |
| Student Category:<br>Exam Center:     |                                      | IARAK PG COLLEGE, PAKVAINAR (MADHOPUR), |                   |
| Course Name:                          | (201) BA SEMESTER II Semester: 2     | 2 Enrollment No.: JNCU240022070         | 60                |
| Jniversity/College<br>Code & Name :   | (1207) MATHURA P.G. COLLEGE RAS      | RA,BALLIA                               |                   |
| Name of Student:                      | ARTI SINGH RAWAT                     | Father's Name: ANAND SINGH RAWAT        |                   |
| Mother's Name:                        | PARWATI DEVI                         | Form No.: 2425188977                    | Anti Single Round |
|                                       |                                      | Gender: Female                          |                   |
|                                       |                                      |                                         |                   |
| Catch No. and Title<br>S.No Si        | es<br>ubject/ Paper Title            |                                         | Catch No.         |
|                                       | EOGRAPHY-Thematic Mapping and Su     | urveving                                |                   |
|                                       | INDI-कार्यालयी हिंदी और कंप्यूटर     |                                         | 2306              |
|                                       | EOGRAPHY-Human Geography             |                                         | 2314N             |
|                                       | p-Curricular-First Aid and Health    |                                         | 2332              |
|                                       | ocational-Advertising and Sales Prom | notion                                  | 2333              |
|                                       |                                      |                                         |                   |
| Print(ID) 76243<br>Admit Card Live Da | ate                                  |                                         |                   |
| 17/04/2025                            |                                      |                                         |                   |
| Sig                                   | gnature of Principal & Seal          | Registrar                               |                   |