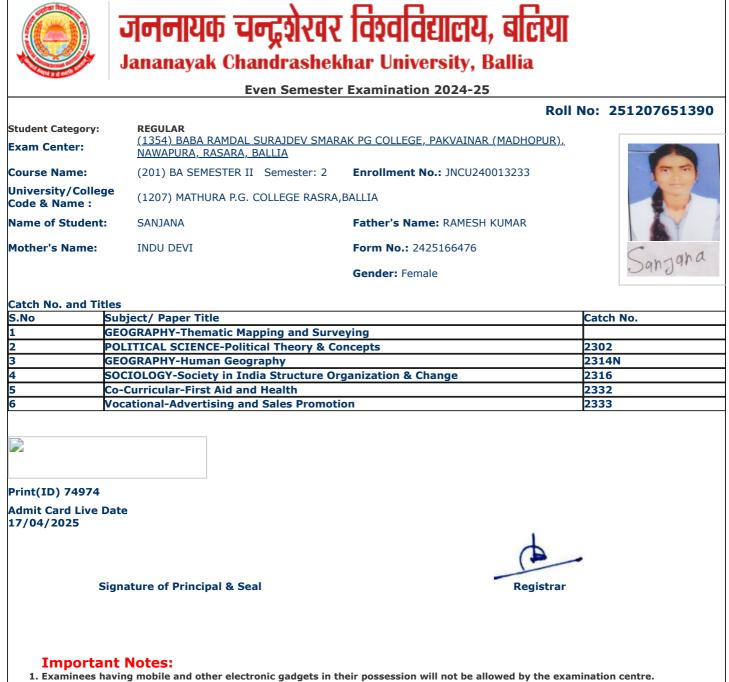

and the Street on

jncu.in/AdmitCardSem2425\_BulkPrint.aspx

۱

|                                       | Even Senies                          | ter Examination 2024-25                 | No. 25120765100   |
|---------------------------------------|--------------------------------------|-----------------------------------------|-------------------|
| Student Cotogony                      | REGULAR                              | Roll                                    | No: 25120765109   |
| Student Category:<br>Exam Center:     |                                      | IARAK PG COLLEGE, PAKVAINAR (MADHOPUR), |                   |
| Course Name:                          | (201) BA SEMESTER II Semester: 2     | 2 Enrollment No.: JNCU240022070         | 60                |
| Jniversity/College<br>Code & Name :   | (1207) MATHURA P.G. COLLEGE RAS      | RA,BALLIA                               |                   |
| Name of Student:                      | ARTI SINGH RAWAT                     | Father's Name: ANAND SINGH RAWAT        |                   |
| Mother's Name:                        | PARWATI DEVI                         | Form No.: 2425188977                    | Anti Single Round |
|                                       |                                      | Gender: Female                          |                   |
|                                       |                                      |                                         |                   |
| Catch No. and Title<br>S.No Si        | es<br>ubject/ Paper Title            |                                         | Catch No.         |
|                                       | EOGRAPHY-Thematic Mapping and Su     | urveving                                |                   |
|                                       | INDI-कार्यालयी हिंदी और कंप्यूटर     |                                         | 2306              |
|                                       | EOGRAPHY-Human Geography             |                                         | 2314N             |
|                                       | p-Curricular-First Aid and Health    |                                         | 2332              |
|                                       | ocational-Advertising and Sales Prom | notion                                  | 2333              |
|                                       |                                      |                                         |                   |
| Print(ID) 76243<br>Admit Card Live Da | ate                                  |                                         |                   |
| 17/04/2025                            |                                      |                                         |                   |
| Sig                                   | gnature of Principal & Seal          | Registrar                               |                   |