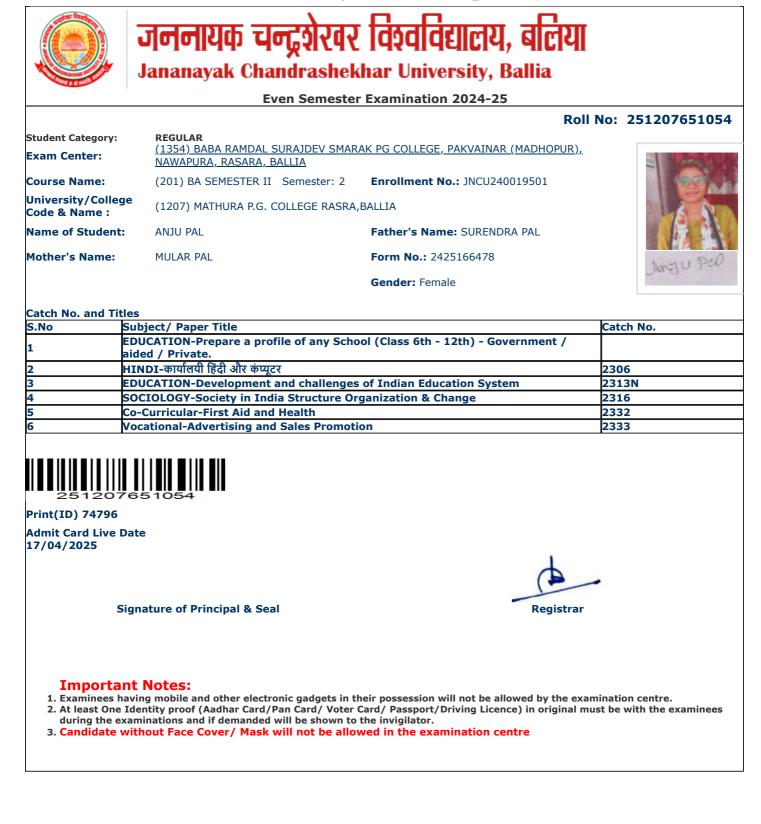

## **Important Notes:**

1. Examinees having mobile and other electronic gadgets in their possession will not be allowed by the examination centre.

Registrar

- 2. At least One Identity proof (Aadhar Card/Pan Card/ Voter Card/ Passport/Driving Licence) in original must be with the examinees during the examinations and if demanded will be shown to the invigilator.
- 3. Candidate without Face Cover/ Mask will not be allowed in the examination centre