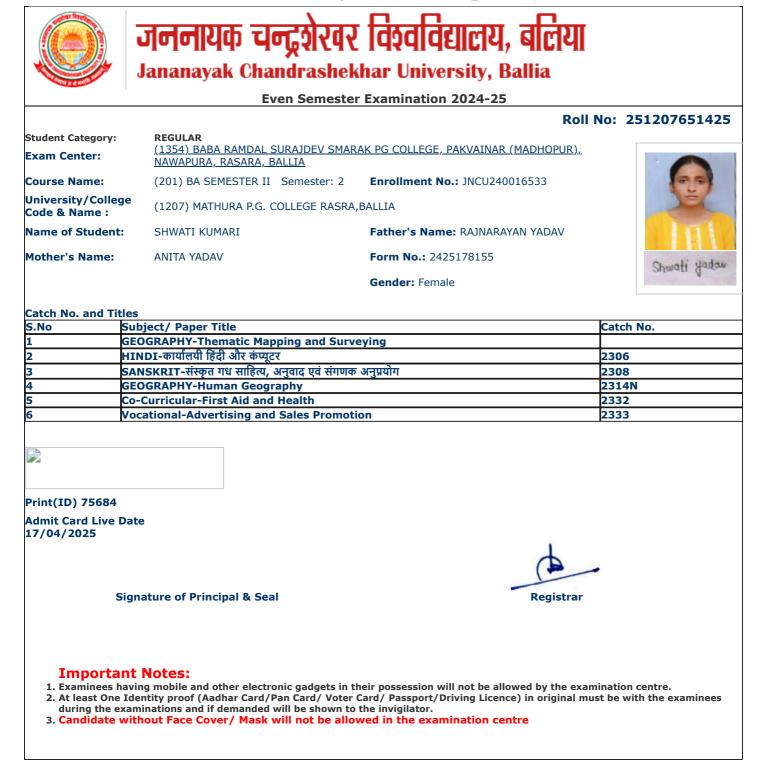

| S.No | Subject/ Paper Title                                       | Catch No. |  |  |
|------|------------------------------------------------------------|-----------|--|--|
| 1    | GEOGRAPHY-Thematic Mapping and Surveying                   |           |  |  |
| 2    | HINDI-कार्यालयी हिंदी और कंप्यूटर                          | 2306      |  |  |
| 3    | GEOGRAPHY-Human Geography                                  | 2314N     |  |  |
| 4    | SOCIOLOGY-Society in India Structure Organization & Change | 2316      |  |  |
| 5    | Co-Curricular-First Aid and Health                         | 2332      |  |  |
| 6    | Vocational-Advertising and Sales Promotion                 | 2333      |  |  |
|      |                                                            |           |  |  |