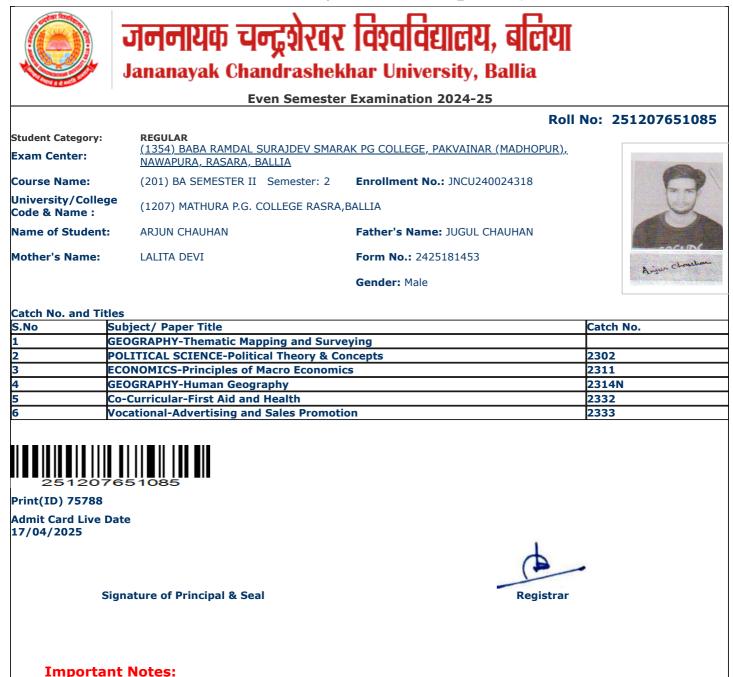

and the Street on

jncu.in/AdmitCardSem2425\_BulkPrint.aspx

۱

|                                       | Even Senies                          | ter Examination 2024-25                 | No. 25120765100   |
|---------------------------------------|--------------------------------------|-----------------------------------------|-------------------|
| Student Cotogony                      | REGULAR                              | Roll                                    | No: 25120765109   |
| Student Category:<br>Exam Center:     |                                      | IARAK PG COLLEGE, PAKVAINAR (MADHOPUR), |                   |
| Course Name:                          | (201) BA SEMESTER II Semester: 2     | 2 Enrollment No.: JNCU240022070         | 60                |
| Jniversity/College<br>Code & Name :   | (1207) MATHURA P.G. COLLEGE RAS      | RA,BALLIA                               |                   |
| Name of Student:                      | ARTI SINGH RAWAT                     | Father's Name: ANAND SINGH RAWAT        |                   |
| Mother's Name:                        | PARWATI DEVI                         | Form No.: 2425188977                    | Anti Single Round |
|                                       |                                      | Gender: Female                          |                   |
|                                       |                                      |                                         |                   |
| Catch No. and Title<br>S.No Si        | es<br>ubject/ Paper Title            |                                         | Catch No.         |
|                                       | EOGRAPHY-Thematic Mapping and Su     | urveving                                |                   |
|                                       | INDI-कार्यालयी हिंदी और कंप्यूटर     |                                         | 2306              |
|                                       | EOGRAPHY-Human Geography             |                                         | 2314N             |
|                                       | p-Curricular-First Aid and Health    |                                         | 2332              |
|                                       | ocational-Advertising and Sales Prom | notion                                  | 2333              |
|                                       |                                      |                                         |                   |
| Print(ID) 76243<br>Admit Card Live Da | ate                                  |                                         |                   |
| 17/04/2025                            |                                      |                                         |                   |
| Sig                                   | gnature of Principal & Seal          | Registrar                               |                   |