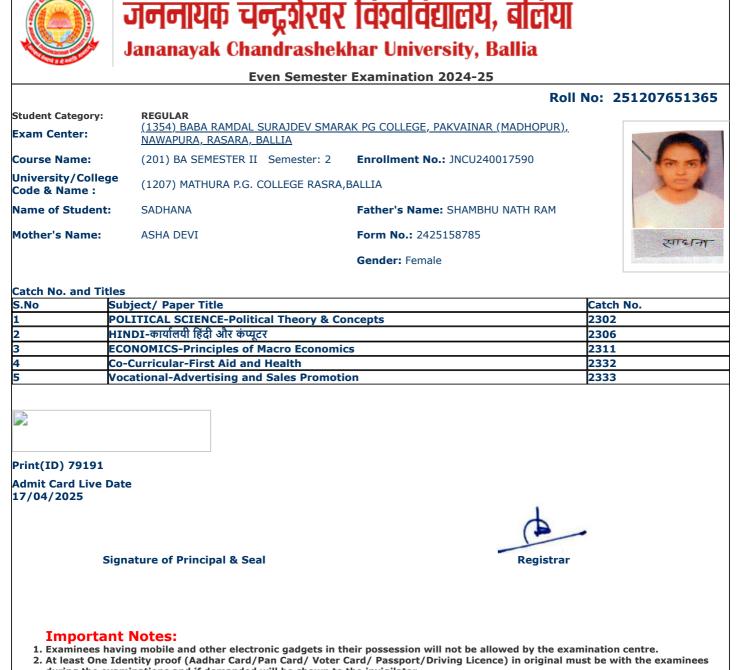

and the Street on

jncu.in/AdmitCardSem2425\_BulkPrint.aspx

۱

|                                       | Even Senies                          | ter Examination 2024-25                 | No. 25120765100   |
|---------------------------------------|--------------------------------------|-----------------------------------------|-------------------|
| Student Cotogony                      | REGULAR                              | Roll                                    | No: 25120765109   |
| Student Category:<br>Exam Center:     |                                      | IARAK PG COLLEGE, PAKVAINAR (MADHOPUR), |                   |
| Course Name:                          | (201) BA SEMESTER II Semester: 2     | 2 Enrollment No.: JNCU240022070         | 60                |
| Jniversity/College<br>Code & Name :   | (1207) MATHURA P.G. COLLEGE RAS      | RA,BALLIA                               |                   |
| Name of Student:                      | ARTI SINGH RAWAT                     | Father's Name: ANAND SINGH RAWAT        |                   |
| Mother's Name:                        | PARWATI DEVI                         | Form No.: 2425188977                    | Anti Single Round |
|                                       |                                      | Gender: Female                          |                   |
|                                       |                                      |                                         |                   |
| Catch No. and Title<br>S.No Si        | es<br>ubject/ Paper Title            |                                         | Catch No.         |
|                                       | EOGRAPHY-Thematic Mapping and Su     | urveving                                |                   |
|                                       | INDI-कार्यालयी हिंदी और कंप्यूटर     |                                         | 2306              |
|                                       | EOGRAPHY-Human Geography             |                                         | 2314N             |
|                                       | p-Curricular-First Aid and Health    |                                         | 2332              |
|                                       | ocational-Advertising and Sales Prom | notion                                  | 2333              |
|                                       |                                      |                                         |                   |
| Print(ID) 76243<br>Admit Card Live Da | ate                                  |                                         |                   |
| 17/04/2025                            |                                      |                                         |                   |
| Sig                                   | gnature of Principal & Seal          | Registrar                               |                   |