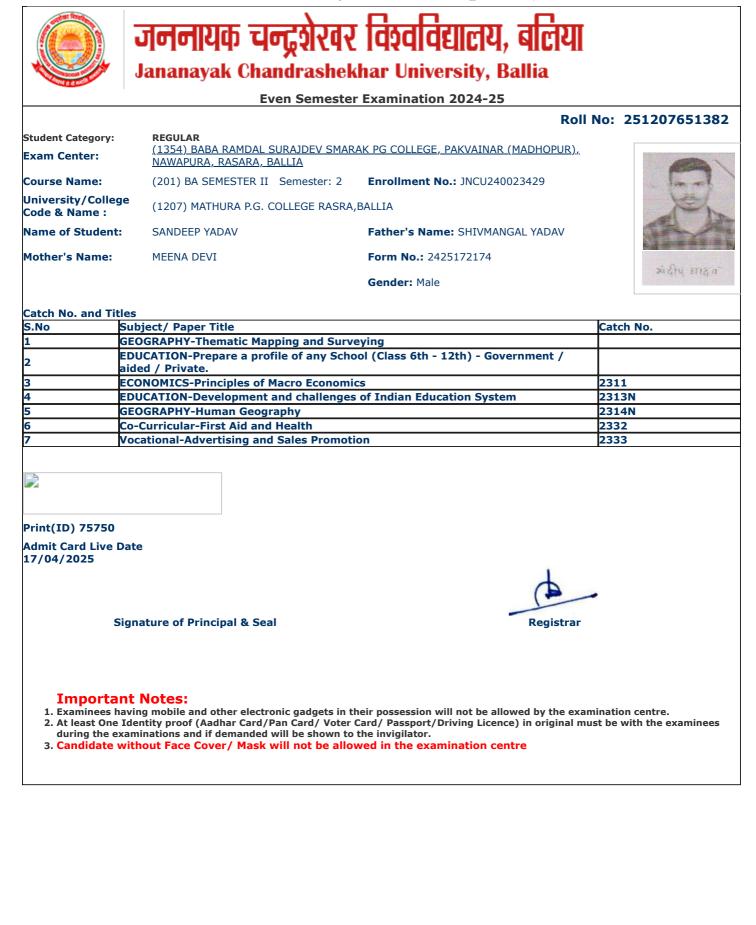

and Inches

jncu.in/AdmitCardSem2425\_BulkPrint.aspx

Г

Г

Г

١

|                                    | Even Semes                            | ter Examination 2024-25                    | No. 25120765104 |  |
|------------------------------------|---------------------------------------|--------------------------------------------|-----------------|--|
| Student Category:                  | REGULAR                               | Roll                                       | No: 25120765104 |  |
|                                    |                                       | IARAK PG COLLEGE, PAKVAINAR (MADHOPUR),    |                 |  |
| Exam Center:                       | NAWAPURA, RASARA, BALLIA              | · · · · · · · · · · · · · · · · · · ·      |                 |  |
| Course Name:                       | (201) BA SEMESTER II Semester: 2      | Enrollment No.: JNCU240022114              | 20              |  |
| University/Colleg<br>Code & Name : | (1207) MATHURA P.G. COLLEGE RAS       | (1207) MATHURA P.G. COLLEGE RASRA,BALLIA   |                 |  |
| Name of Student:                   | : ANITA SINGH                         | Father's Name: SHIVKUMAR SINGH             |                 |  |
| Mother's Name:                     | SAROJ SINGH                           | Form No.: 2425218741                       | 2713            |  |
|                                    |                                       | Gender: Female                             | 0/10/01/14/8    |  |
| Catch No. and Tit                  | les                                   |                                            |                 |  |
| S.No                               | Subject/ Paper Title                  |                                            | Catch No.       |  |
|                                    | GEOGRAPHY-Thematic Mapping and Su     | ırveying                                   |                 |  |
|                                    |                                       | ITICAL SCIENCE-Political Theory & Concepts |                 |  |
| 3                                  | ECONOMICS-Principles of Macro Econo   | omics                                      | 2311            |  |
| 4                                  | GEOGRAPHY-Human Geography             |                                            | 2314N           |  |
|                                    | Co-Curricular-First Aid and Health    |                                            | 2332            |  |
| 6                                  | Vocational-Advertising and Sales Prom | notion                                     | 2333            |  |
| Oops<br>Upgr<br>TEC-IT for co      | m 🚯 www.tec-it.com                    |                                            |                 |  |
|                                    | Signature of Principal & Seal         | Registrar                                  | •               |  |