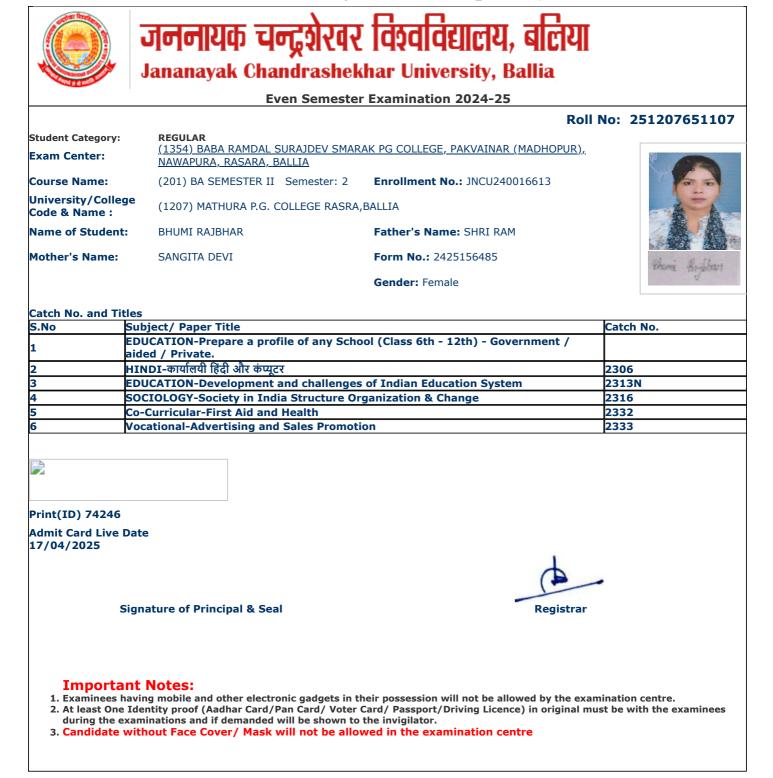

Registrar

3. Candidate without Face Cover/ Mask will not be allowed in the examination centre

jncu.in/AdmitCardSem2425\_BulkPrint.aspx -

|                                    | Even Semeste                                                                                              | r Examination 2024-25                 |                      |
|------------------------------------|-----------------------------------------------------------------------------------------------------------|---------------------------------------|----------------------|
|                                    |                                                                                                           | Rol                                   | I No: 251207651064   |
| Student Category:<br>Exam Center:  | <b>REGULAR</b><br>(1354) BABA RAMDAL SURAJDEV SMAF<br>NAWAPURA, RASARA, BALLIA                            | RAK PG COLLEGE, PAKVAINAR (MADHOPUR), |                      |
| Course Name:                       | (201) BA SEMESTER II Semester: 2                                                                          | Enrollment No.: JNCU240013261         |                      |
| University/Colleg<br>Code & Name : | e (1207) MATHURA P.G. COLLEGE RASRA                                                                       | ,BALLIA                               |                      |
| Name of Student                    | ANKITA SINGH CHAUHAN                                                                                      | Father's Name: RAMSOCH                |                      |
| Mother's Name:                     | RADHIKA DEVI                                                                                              | Form No.: 2425204796                  | 42/2/ 8. 10/ 1       |
|                                    |                                                                                                           | Gender: Female                        | Ankita Singh Chauker |
| L                                  | Subject/ Paper Title<br>GEOGRAPHY-Thematic Mapping and Surv<br>HINDI-कार्यालयी हिंदी और कंप्यूटर          | reying                                | 2306                 |
|                                    |                                                                                                           |                                       |                      |
|                                    | GEOGRAPHY-Human Geography<br>SOCIOLOGY-Society in India Structure O                                       | ragnization & Change                  | 2314N<br>2316        |
| 5                                  | Co-Curricular-First Aid and Health                                                                        |                                       | 2332                 |
| 6                                  | Vocational-Advertising and Sales Promot                                                                   | ion                                   | 2333                 |
| Oops                               | ode.tec-it.com API<br>! Rate limit reached.<br>ade to a bulk plan<br>ntinued access.<br>n  www.tec-it.com |                                       |                      |
| <b>TECEIT</b> for co               |                                                                                                           |                                       |                      |