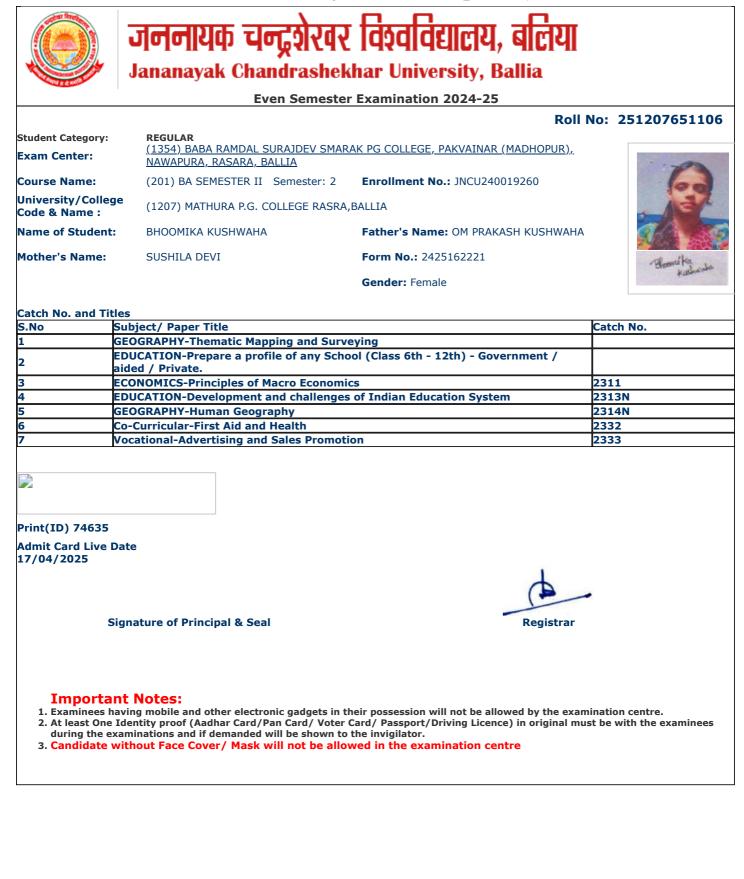

and Inches

jncu.in/AdmitCardSem2425\_BulkPrint.aspx

Г

Г

Г

١

|                                    | Even Semes                            | ter Examination 2024-25                    | No. 25120765104 |  |
|------------------------------------|---------------------------------------|--------------------------------------------|-----------------|--|
| Student Category:                  | REGULAR                               | Roll                                       | No: 25120765104 |  |
|                                    |                                       | IARAK PG COLLEGE, PAKVAINAR (MADHOPUR),    |                 |  |
| Exam Center:                       | NAWAPURA, RASARA, BALLIA              | · · · · · · · · · · · · · · · · · · ·      |                 |  |
| Course Name:                       | (201) BA SEMESTER II Semester: 2      | Enrollment No.: JNCU240022114              | 20              |  |
| University/Colleg<br>Code & Name : | (1207) MATHURA P.G. COLLEGE RAS       | (1207) MATHURA P.G. COLLEGE RASRA,BALLIA   |                 |  |
| Name of Student:                   | : ANITA SINGH                         | Father's Name: SHIVKUMAR SINGH             |                 |  |
| Mother's Name:                     | SAROJ SINGH                           | Form No.: 2425218741                       | 2713            |  |
|                                    |                                       | Gender: Female                             | 0/10/01/14/8    |  |
| Catch No. and Tit                  | les                                   |                                            |                 |  |
| S.No                               | Subject/ Paper Title                  |                                            | Catch No.       |  |
|                                    | GEOGRAPHY-Thematic Mapping and Su     | ırveying                                   |                 |  |
|                                    |                                       | ITICAL SCIENCE-Political Theory & Concepts |                 |  |
| 3                                  | ECONOMICS-Principles of Macro Econo   | omics                                      | 2311            |  |
| 4                                  | GEOGRAPHY-Human Geography             |                                            | 2314N           |  |
|                                    | Co-Curricular-First Aid and Health    |                                            | 2332            |  |
| 6                                  | Vocational-Advertising and Sales Prom | notion                                     | 2333            |  |
| Oops<br>Upgr<br>TEC-IT for co      | m 🚯 www.tec-it.com                    |                                            |                 |  |
|                                    | Signature of Principal & Seal         | Registrar                                  | •               |  |