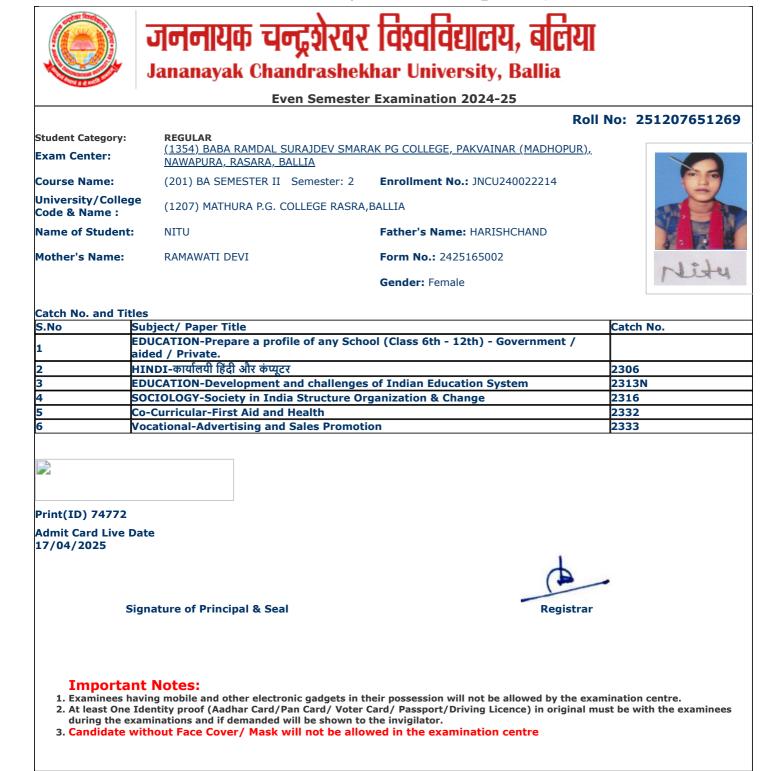

during the examinations and if demanded will be shown to the invigilator.

- during the examinations and if demanded will be shown to the invigilator.

Г

jncu.in/AdmitCardSem2425\_BulkPrint.aspx

|                                         | जननायक चन्द्रशेरवर                                                                           | विश्वविद्यालय, बलिया                        |           |
|-----------------------------------------|----------------------------------------------------------------------------------------------|---------------------------------------------|-----------|
|                                         | Jananayak Chandrashek                                                                        |                                             |           |
| Even Semester Examination 2024-25       |                                                                                              |                                             |           |
| Roll No: 251207651168                   |                                                                                              |                                             |           |
| Student Category:<br>Exam Center:       | <b>REGULAR</b><br><u>(1354) BABA RAMDAL SURAJDEV SMAR</u><br><u>NAWAPURA, RASARA, BALLIA</u> | <u>AK PG COLLEGE, PAKVAINAR (MADHOPUR),</u> |           |
| Course Name:                            | (201) BA SEMESTER II Semester: 2                                                             | Enrollment No.: JNCU240022411               |           |
| University/College<br>Code & Name :     | (1207) MATHURA P.G. COLLEGE RASRA,                                                           | BALLIA                                      | C-B       |
| Name of Student:                        | KHUSHBU                                                                                      | Father's Name: AJAY KUMAR                   |           |
| Mother's Name:                          | MANJU DEVI                                                                                   | Form No.: 2425200309                        |           |
|                                         |                                                                                              | Gender: Female                              | - Lago of |
| Catch No. and Title                     |                                                                                              |                                             |           |
|                                         | ubject/ Paper Title                                                                          | al (Class (th. 12th) Conservation (         | Catch No. |
|                                         | DUCATION-Prepare a profile of any Scho<br>ided / Private.                                    | ool (Class 6th - 12th) - Government /       |           |
|                                         | OLITICAL SCIENCE-Political Theory & Co                                                       | oncepts                                     | 2302      |
|                                         | DUCATION-Development and challenges of Indian Education System                               |                                             | 2313N     |
|                                         | SOCIOLOGY-Society in India Structure Organization & Change                                   |                                             | 2316      |
|                                         | Co-Curricular-First Aid and Health                                                           |                                             | 2332      |
|                                         | Vocational-Advertising and Sales Promotion                                                   |                                             | 2333      |
|                                         |                                                                                              |                                             |           |
|                                         |                                                                                              |                                             |           |
| Print(ID) 77275                         |                                                                                              |                                             |           |
| Admit Card Live Da                      | ite                                                                                          |                                             |           |
| 17/04/2025                              |                                                                                              |                                             |           |
| Signature of Principal & Seal Registrar |                                                                                              |                                             |           |
| 2. At least One Io<br>during the exa    | ving mobile and other electronic gadgets in the                                              |                                             |           |