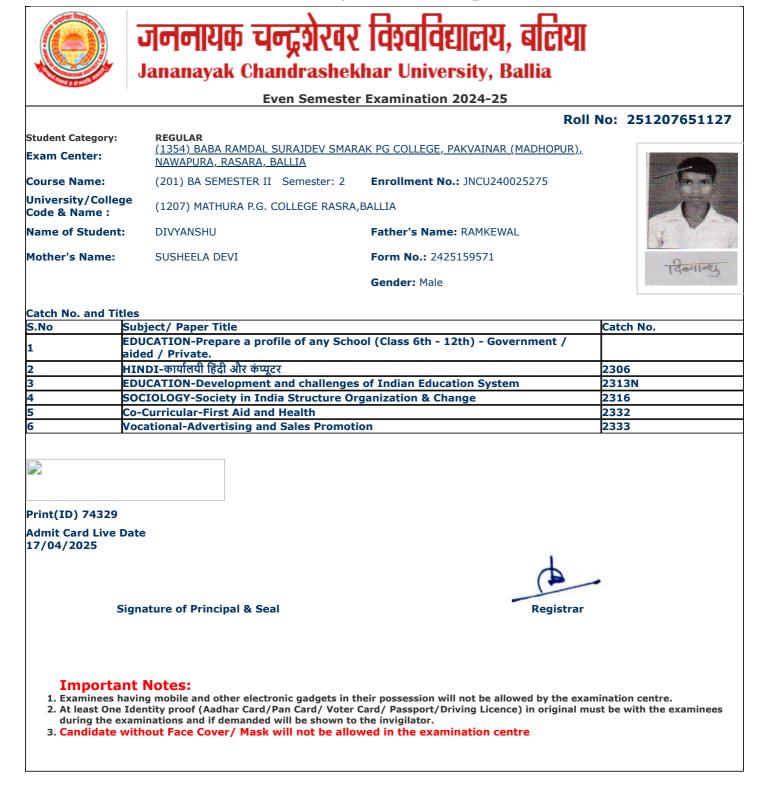

## **Important Notes:**

1. Examinees having mobile and other electronic gadgets in their possession will not be allowed by the examination centre.

Registrar

- 2. At least One Identity proof (Aadhar Card/Pan Card/ Voter Card/ Passport/Driving Licence) in original must be with the examinees during the examinations and if demanded will be shown to the invigilator.
- 3. Candidate without Face Cover/ Mask will not be allowed in the examination centre