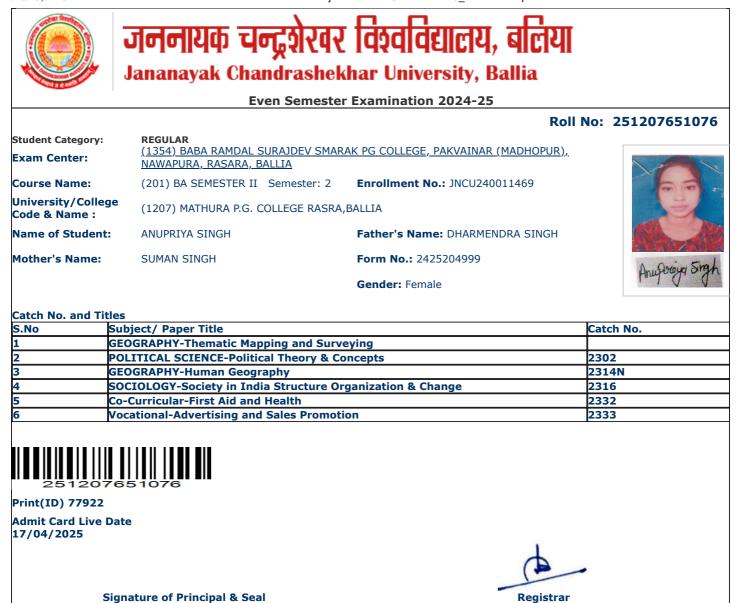

| S.No | Subject/ Paper Title                                       | Catch No. |  |  |
|------|------------------------------------------------------------|-----------|--|--|
| 1    | GEOGRAPHY-Thematic Mapping and Surveying                   |           |  |  |
| 2    | HINDI-कार्यालयी हिंदी और कंप्यूटर                          | 2306      |  |  |
| 3    | GEOGRAPHY-Human Geography                                  | 2314N     |  |  |
| 4    | SOCIOLOGY-Society in India Structure Organization & Change | 2316      |  |  |
| 5    | Co-Curricular-First Aid and Health                         | 2332      |  |  |
| 6    | Vocational-Advertising and Sales Promotion                 | 2333      |  |  |
|      |                                                            |           |  |  |