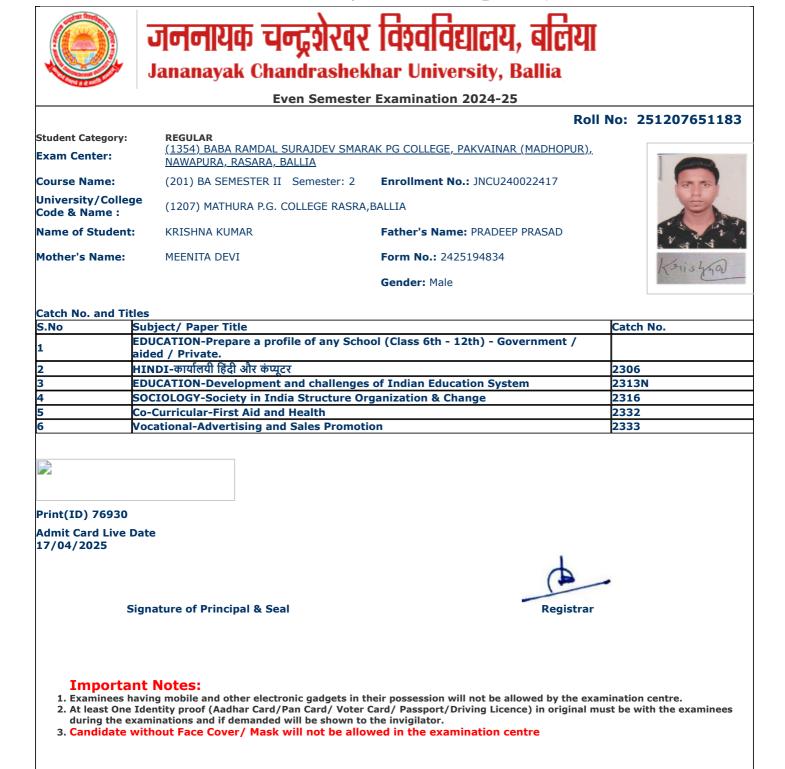

and the Street on

jncu.in/AdmitCardSem2425\_BulkPrint.aspx

۱

|                                       | Even Senies                          | ter Examination 2024-25                 | No. 25120765100   |
|---------------------------------------|--------------------------------------|-----------------------------------------|-------------------|
| Student Cotogony                      | REGULAR                              | Roll                                    | No: 25120765109   |
| Student Category:<br>Exam Center:     |                                      | IARAK PG COLLEGE, PAKVAINAR (MADHOPUR), |                   |
| Course Name:                          | (201) BA SEMESTER II Semester: 2     | 2 Enrollment No.: JNCU240022070         | 60                |
| Jniversity/College<br>Code & Name :   | (1207) MATHURA P.G. COLLEGE RAS      | RA,BALLIA                               |                   |
| Name of Student:                      | ARTI SINGH RAWAT                     | Father's Name: ANAND SINGH RAWAT        |                   |
| Mother's Name:                        | PARWATI DEVI                         | Form No.: 2425188977                    | Anti Single Round |
|                                       |                                      | Gender: Female                          |                   |
|                                       |                                      |                                         |                   |
| Catch No. and Title<br>S.No Si        | es<br>ubject/ Paper Title            |                                         | Catch No.         |
|                                       | EOGRAPHY-Thematic Mapping and Su     | urveving                                |                   |
|                                       | INDI-कार्यालयी हिंदी और कंप्यूटर     |                                         | 2306              |
|                                       | EOGRAPHY-Human Geography             |                                         | 2314N             |
|                                       | p-Curricular-First Aid and Health    |                                         | 2332              |
|                                       | ocational-Advertising and Sales Prom | notion                                  | 2333              |
|                                       |                                      |                                         |                   |
| Print(ID) 76243<br>Admit Card Live Da | ate                                  |                                         |                   |
| 17/04/2025                            |                                      |                                         |                   |
| Sig                                   | gnature of Principal & Seal          | Registrar                               |                   |