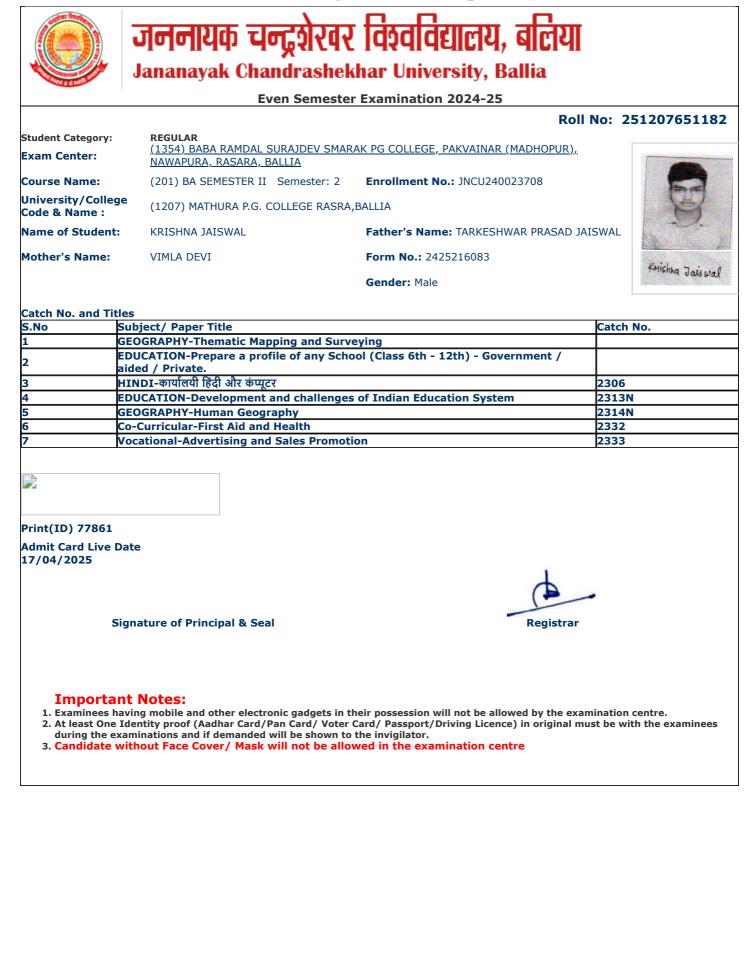

Registrar

3. Candidate without Face Cover/ Mask will not be allowed in the examination centre

jncu.in/AdmitCardSem2425\_BulkPrint.aspx -

|                                    | Even Semeste                                                                                              | r Examination 2024-25                 |                      |
|------------------------------------|-----------------------------------------------------------------------------------------------------------|---------------------------------------|----------------------|
|                                    |                                                                                                           | Rol                                   | I No: 251207651064   |
| Student Category:<br>Exam Center:  | <b>REGULAR</b><br>(1354) BABA RAMDAL SURAJDEV SMAF<br>NAWAPURA, RASARA, BALLIA                            | RAK PG COLLEGE, PAKVAINAR (MADHOPUR), |                      |
| Course Name:                       | (201) BA SEMESTER II Semester: 2                                                                          | Enrollment No.: JNCU240013261         |                      |
| University/Colleg<br>Code & Name : | e (1207) MATHURA P.G. COLLEGE RASRA                                                                       | ,BALLIA                               |                      |
| Name of Student                    | ANKITA SINGH CHAUHAN                                                                                      | Father's Name: RAMSOCH                |                      |
| Mother's Name:                     | RADHIKA DEVI                                                                                              | Form No.: 2425204796                  | 42/2/ 8. 10/ 1       |
|                                    |                                                                                                           | Gender: Female                        | Ankita Singh Chauker |
| L                                  | Subject/ Paper Title<br>GEOGRAPHY-Thematic Mapping and Surv<br>HINDI-कार्यालयी हिंदी और कंप्यूटर          | reying                                | 2306                 |
|                                    |                                                                                                           |                                       |                      |
|                                    | GEOGRAPHY-Human Geography<br>SOCIOLOGY-Society in India Structure O                                       | ragnization & Change                  | 2314N<br>2316        |
| 5                                  | Co-Curricular-First Aid and Health                                                                        |                                       | 2332                 |
| 6                                  | Vocational-Advertising and Sales Promot                                                                   | ion                                   | 2333                 |
| Oops                               | ode.tec-it.com API<br>! Rate limit reached.<br>ade to a bulk plan<br>ntinued access.<br>n  www.tec-it.com |                                       |                      |
| <b>TECEIT</b> for co               |                                                                                                           |                                       |                      |