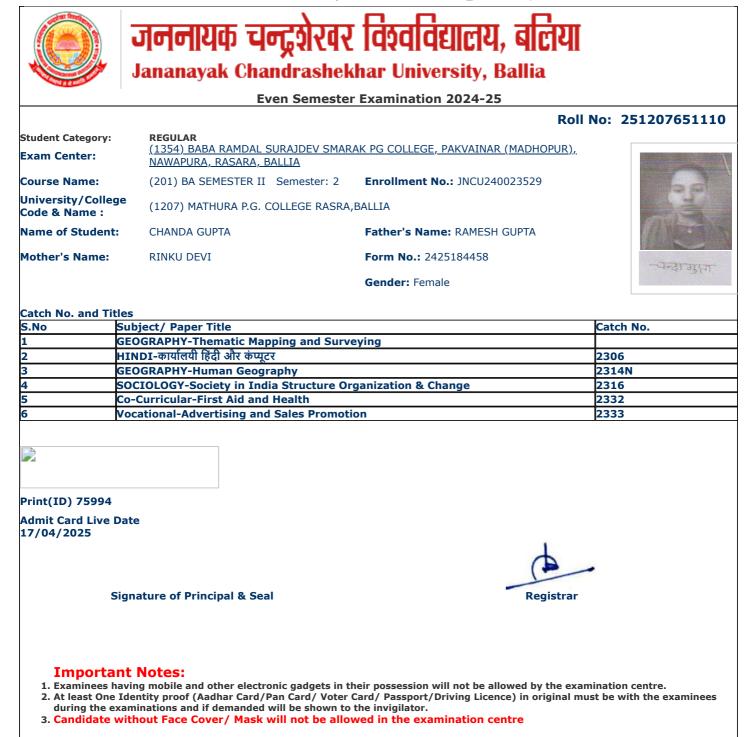

Г

١

|                                    | Even Seme                                                                                 | ster Examination 2024-25                 |                      |
|------------------------------------|-------------------------------------------------------------------------------------------|------------------------------------------|----------------------|
|                                    |                                                                                           | Roll                                     | No: 251207651301     |
| Student Category:<br>Exam Center:  | <b>REGULAR</b><br><u>(1354) BABA RAMDAL SURAJDEV S</u><br><u>NAWAPURA, RASARA, BALLIA</u> | MARAK PG COLLEGE, PAKVAINAR (MADHOPUR),  |                      |
| Course Name:                       | (201) BA SEMESTER II Semester:                                                            | 2 Enrollment No.: JNCU240022139          |                      |
| Jniversity/Colleg<br>Code & Name : | (1207) MATHURA P.G. COLLEGE RA                                                            | SRA,BALLIA                               |                      |
| Name of Student                    | PRITI KANNAUJIYA                                                                          | Father's Name: LALLAN KANNAUJIYA         |                      |
| Mother's Name:                     | SEEMA DEVI                                                                                | Form No.: 2425171487                     | प्रीति कल्नी क्रियाँ |
|                                    |                                                                                           | Gender: Female                           |                      |
| Catch No. and Tit                  | les                                                                                       |                                          |                      |
| S.No                               | Subject/ Paper Title                                                                      |                                          | Catch No.            |
|                                    | EDUCATION-Prepare a profile of any s<br>aided / Private.                                  | School (Class 6th - 12th) - Government / |                      |
|                                    | POLITICAL SCIENCE-Political Theory                                                        | & Concents                               | 2302                 |
|                                    | EDUCATION-Development and challer                                                         |                                          | 2313N                |
|                                    | SOCIOLOGY-Society in India Structur                                                       |                                          | 2316                 |
|                                    | Co-Curricular-First Aid and Health                                                        | <u>j</u>                                 | 2332                 |
|                                    | Vocational-Advertising and Sales Pro                                                      | motion                                   | 2333                 |
|                                    |                                                                                           |                                          |                      |
|                                    |                                                                                           |                                          |                      |
| Print(ID) 75179                    |                                                                                           |                                          |                      |
| Admit Card Live I                  | Date                                                                                      |                                          |                      |
| 17/04/2025                         |                                                                                           |                                          | •                    |
| 17/04/2025                         |                                                                                           |                                          |                      |
|                                    | ignature of Principal & Seal                                                              | Registrar                                |                      |
|                                    | ignature of Principal & Seal                                                              | Registrar                                |                      |